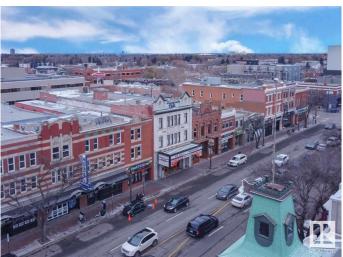

### \$2,700,000

0 Bedroom, 0.00 Bathroom, Retail on 0.00 Acres

Strathcona Junction, Edmonton, AB

FOR SALE or LEASE - The historic Princess Theatre... Built in 1914 by John McKernan, the first marble-faced building in Western Canada and a Provincially designated historic site. Princess Theatre is 360 seats including a second floor balcony, a concession, washrooms and projector room. Princess II is 90 seats with it's own concession, washrooms and entrance from Whyte Avenue. This property can come fully equipped, the Landlord prefers the same or similar use in the building. Preference will be given to similar uses and users taking the whole space. At this time, the third floor is not included in the GLA. The 9.680 SF includes the lower level Princess Il theatre. Including the basement there is 14,270 SF +/-.