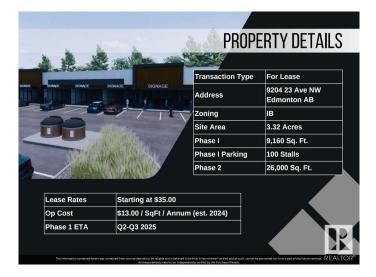

#### **\$0**

0 Bedroom, 0.00 Bathroom, Retail on 0.00 Acres

Parsons Industrial, Edmonton, AB

Welcome to District 23, Anchored by the renowned Starbucks Coffee, Daycare & Pizza this dynamic plaza offers a prime location, ensuring high foot traffic and visibility for businesses. With Starbucks as the cornerstone, District 23 invites a diverse mix of tenants to join this retail haven, catering to various businesses. Currently Phase 1 – only 3 units remaining, 1235 SQFT each plus offering ample space for your business. Embrace the opportunity to be part of this thriving retail landscape, where every storefront contributes to a vibrant tapestry of offerings. COMING Q1/2026

## **Community Information**

| Address     | 9204 23 Avenue     |
|-------------|--------------------|
| Area        | Edmonton           |
| Subdivision | Parsons Industrial |

| City        | Edmonton |
|-------------|----------|
| County      | ALBERTA  |
| Province    | AB       |
| Postal Code | T6N 1H9  |

### **Additional Information**

| Date Listed    | May 3rd, 2024 |
|----------------|---------------|
| Days on Market | 446           |
| Zoning         | Zone 41       |

DATA IS DEEMED RELIABLE BUT IS NOT GUARANTEED ACCURATE BY THE REALTORS® ASSOCIATION OF EDMONTON. COPYRIGHT 2025 BY THE REALTORS® ASSOCIATION OF EDMONTON. ALL RIGHTS RESERVED.Trademarks are owned or controlled by the Canadian Real Estate Association (CREA) and identify real estate professionals who are members of CREA (REALTOR®, REALTORS®) and/or the quality of services they provide (MLS®, Multiple Listing Service®)