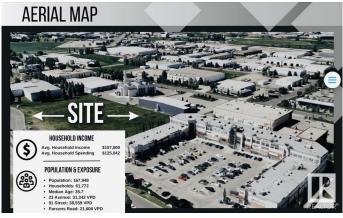

#### **\$0**

0 Bedroom, 0.00 Bathroom, Retail on 0.00 Acres

Parsons Industrial, Edmonton, AB

Welcome to District 23, Anchored by the renowned Starbucks Coffee, Daycare & Pizza this dynamic plaza offers a prime location, ensuring high foot traffic and visibility for businesses. With Starbucks as the cornerstone, District 23 invites a diverse mix of tenants to join this retail haven, catering to various businesses. Currently Phase 1 – only 3 units remaining, 1235 SQFT each plus offering ample space for your business. Embrace the opportunity to be part of this thriving retail landscape, where every storefront contributes to a vibrant tapestry of offerings. COMING Q1/2026