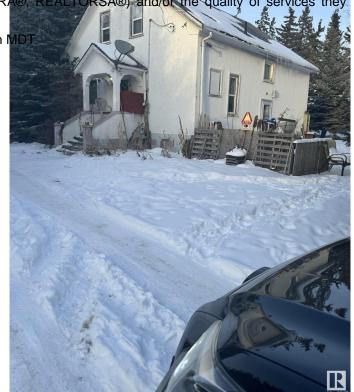

## \$1,899,000

0 Bedroom, 0.00 Bathroom, Rural on 21.18 Acres

None, Rural Leduc County, AB

Five minutes from Edmonton International Airport, 21.18 Acres zoned Country Residential with great exposure of Airport Road. Presently generating \$4700 rental income from various residential units on the property, rented on month to month basis, plus a vacant heated shop (rented in past) also can generate another \$500/month, also a vacant Barn can be rented for horses etc, numerous possibilities of generating more rental income. Property being sold at "As-is" basis, Country residential land use zone allows potential development of this property into 7 separate Estate lots, some of them backing to a natural creek.