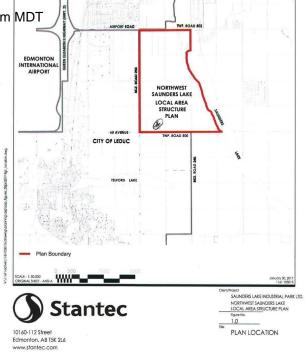

## \$3,890,000

0 Bedroom, 0.00 Bathroom, Rural on 59.80 Acres

None, Rural Leduc County, AB

APP 59.8 ACRES(MORE OR LESS).LOCATED ON 65 AVE BETWEEN RR 245 AND 250.PARCEL IS LOCATED IN LEDUC COUNTY AND HAS A GREAT POTENTIAL IN SAUNDERS LAKE AREA STRUCTURE PLAN.FUTURE PROPOSED ZONING IS MEDIUM INDUSTRIAL.

# **Community Information**

| Address     | 65 Ave Rr 245&250  |
|-------------|--------------------|
| Area        | Rural Leduc County |
| Subdivision | None               |
| City        | Rural Leduc County |
| County      | ALBERTA            |
| Province    | AB                 |
| Postal Code | T9E 4C4            |