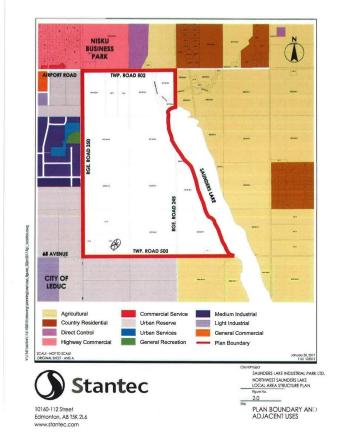

## \$3,890,000

0 Bedroom, 0.00 Bathroom, Rural on 59.80 Acres

None, Rural Leduc County, AB

APP 59.8 ACRES(MORE OR LESS).LOCATED ON 65 AVE BETWEEN RR 245 AND 250.PARCEL IS LOCATED IN LEDUC COUNTY AND HAS A GREAT POTENTIAL IN SAUNDERS LAKE AREA STRUCTURE PLAN.FUTURE PROPOSED ZONING IS MEDIUM INDUSTRIAL.