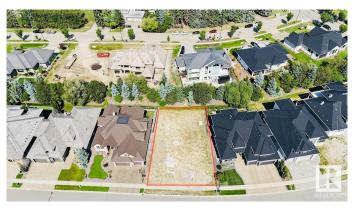

## \$759,000

0 Bedroom, 0.00 Bathroom, Single Family on 0.00 Acres

Windermere, Edmonton, AB

Experience Luxury Custom Home Living By The River Valley IN WINDERMERE GRANDE w/over 9300+ Sq.ft. (69' approx Building Pocket WALKOUT LOT) Very quiet and tucked away from the bustle of the city, this prestigious community of Windermere Grande is the perfect place to build your Estate home ideal for both BUNGALOW STYLE OR 2 STOREY. It is close to some of Edmonton's best shops, restaurants, and golf course offering a luxurious, amenity-rich lifestyle nestled near the River Valley. Make your real estate ambitions a reality and build something Grande as the name suggest. Enjoy the stunning surroundings of the Edmonton River Valley and amazing amenities such as a beautifully manicured golf course, and shopping at the Currents of Windermere.