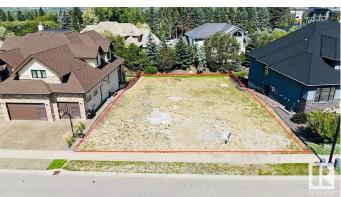

## \$759,000

0 Bedroom, 0.00 Bathroom, Single Family on 0.00 Acres

Windermere, Edmonton, AB

Experience Luxury Custom Home Living By The River Valley IN WINDERMERE GRANDE w/over 9300+ Sq.ft. (69' approx Building Pocket WALKOUT LOT) Very quiet and tucked away from the bustle of the city, this prestigious community of Windermere Grande is the perfect place to build your Estate home ideal for both BUNGALOW STYLE OR 2 STOREY. It is close to some of Edmonton's best shops, restaurants, and golf course offering a luxurious, amenity-rich lifestyle nestled near the River Valley. Make your real estate ambitions a reality and build something Grande as the name suggest. Enjoy the stunning surroundings of the Edmonton River Valley and amazing amenities such as a beautifully manicured golf course, and shopping at the Currents of Windermere.