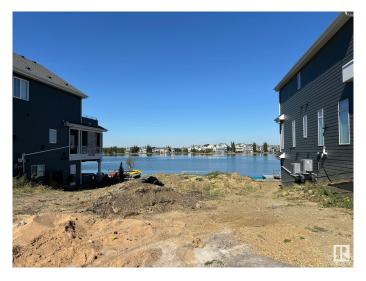

# \$900.000

0 Bedroom, 0.00 Bathroom, Single Family on 0.00 Acres

Summerside, Edmonton, AB

Lot AND Home must be purchased together. This is your final opportunity to secure the last remaining 50-pocket walkout lot directly backing onto the stunning Lake Summersideâ€"available exclusively for build-through with Five Star Homes. Imagine crafting your dream home in Edmonton's premier lake community, where residents enjoy exclusive access to private beaches, swimming, paddleboarding, kayaking, and year-round activities like ice skating in the winter. This prime walkout lot offers breathtaking lake views and provides direct access to all of Summerside's incredible amenities, including playgrounds, walking trails, tennis courts, and vibrant community events. With top-tier schools nearby and convenient access to major roads like Anthony Henday Drive, this lot is perfect for those seeking an active, family-friendly lifestyle in a resort-like environment. Don't miss outâ€"this is your last chance to build your custom home directly on the lake!

## **Exterior**

**Exterior Features** Airport Nearby, Backs Onto Lake, Lake Access Property, Not Fenced,

Not Landscaped, Playground Nearby, Public Transportation, Recreation

Use, Schools, Shopping Nearby, Waterfront Property