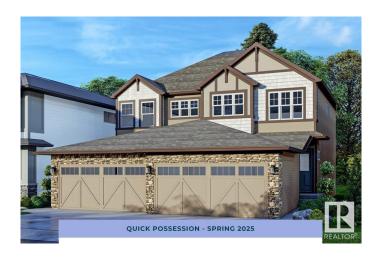

# \$499,900 - 8909 Elves Loop, Edmonton

MLS® #E4412375

### \$499,900

3 Bedroom, 2.50 Bathroom, 1,462 sqft Single Family on 0.00 Acres

Edgemont (Edmonton), Edmonton, AB

Meet the Emerson, a functional and fashionable duplex home with an attached single-car garage. Entering into the house, you'll find your level 1 kitchen complete with a walk-in pantry and additional storage. This area is the ideal space for bringing families and friends together to share a meal and make new memories. The second floor features three bedrooms, two bathrooms, as well as your second-floor laundry and two linen closets. The basement is roughed in for a 1 bedroom suite with an exterior side entrance.

Year Built 2024

Type Single Family

Sub-Type Half Duplex

Style 2 Storey

Status Active

#### **Exterior**

Exterior Wood, Vinyl

Exterior Features Flat Site, Playground Nearby

Roof Asphalt Shingles

Construction Wood, Vinyl

Foundation Concrete Perimeter