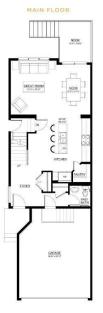

### \$499,900

3 Bedroom, 2.50 Bathroom, 1,462 sqft Single Family on 0.00 Acres

Edgemont (Edmonton), Edmonton, AB

Meet the Emerson, a functional and fashionable duplex home with an attached single-car garage. Entering into the house, you'll find your level 1 kitchen complete with a walk-in pantry and additional storage. This area is the ideal space for bringing families and friends together to share a meal and make new memories. The second floor features three bedrooms, two bathrooms, as well as your second-floor laundry and two linen closets. The basement is roughed in for a 1 bedroom suite with an exterior side entrance.

#### Interior

Interior Features ensuite bathroom

Appliances See Remarks

Heating Forced Air-1, Natural Gas

Stories 2

Has Basement Yes

Basement Full, Unfinished