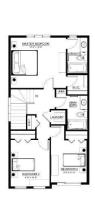

### \$499,900

3 Bedroom, 2.50 Bathroom, 1,462 sqft Single Family on 0.00 Acres

Edgemont (Edmonton), Edmonton, AB

Meet the Emerson, a functional and fashionable duplex home with an attached single-car garage. Entering into the house, you'll find your level 1 kitchen complete with a walk-in pantry and additional storage. This area is the ideal space for bringing families and friends together to share a meal and make new memories. The second floor features three bedrooms, two bathrooms, as well as your second-floor laundry and two linen closets. The basement is roughed in for a 1 bedroom suite with an exterior side entrance.

#### **Essential Information**

MLS® # E4412375 Price \$499,900

Bedrooms 3

Bathrooms 2.50

Full Baths 2

Half Baths 1

Square Footage 1,462

Acres 0.00