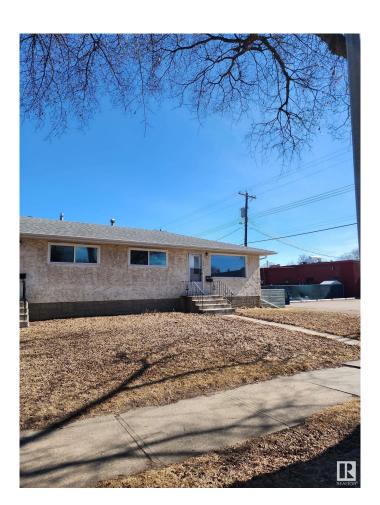

## \$489,999 - 11809/11811 40 Street, Edmonton

MLS® #E4415727

## \$489,999

4 Bedroom, 2.00 Bathroom, 1,480 sqft Single Family on 0.00 Acres

Beacon Heights, Edmonton, AB

Charming Side-by-Side Bungalow-Style Duplex, situated on a 3 legal lots with a total of 4 bedrooms on both sides! Designed with functional layouts and featuring a separate back entrance to the basement. One side currently rented by a long-term tenant. Priced for a quick sale, this property offers an unbeatable locationâ€"conveniently close to public transportation,health center, shopping, and schools. Don't miss out on this fantastic investment opportunity!

MLS® # E4415727 Price \$489,999

Bedrooms 4

Bathrooms 2.00

Full Baths 2

Square Footage 1,480 Acres 0.00

Year Built 1960

Type Single Family

Sub-Type Duplex Side By Side

Style Bungalow

Status Active