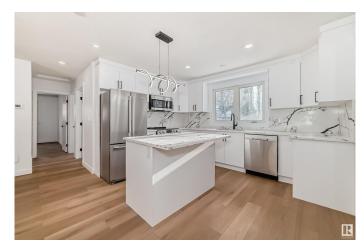

## \$589.000

3 Bedroom, 3.00 Bathroom, 1,316 sqft Single Family on 0.00 Acres

Steinhauer, Edmonton, AB

Impressive bungalow located in the heart of Steinhauer! This beautifully maintained home offers the perfect balance of modern elegance and natural tranquility. With a double attached garage, this home is sure to impress. From the moment you step inside, you'll be captivated by the bright and spacious living room. The kitchen offers high-end appliances and plenty of storage space. To round out the main floor, a primary bedroom with three piece ensuite plus two additional bedrooms and bathroom. The basement boasts a large family room, two Dens with closets and windows in both, and a 3pc bathroom. But the real highlight? The unbeatable location. This home offers immediate access 111 Street or Calgary trial-welcome home!

# Interior

Interior Features ensuite bathroom

Appliances Dishwasher-Built-In, Dryer, Microwave Hood Fan, Refrigerator,

Stove-Electric, Washer

Heating Forced Air-1, Natural Gas

Stories 2

Has Basement Yes

Basement Full, Finished