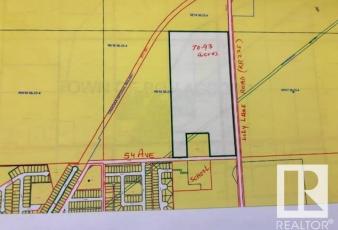

#### \$950,000

0 Bedroom, 0.00 Bathroom, Single Family on 70.93 Acres

Bon Accord, Bon Accord, AB

70.93 acres located on NW Corner of LILY LAKE ROAD (RR235) and 54 ave in Town of BON ACCORD. It is well located piece of land, just north of the corner of HWY 28& LILY LAKE RD (RR235). This excellent parcel of land is almost immediately developable into Residential, business and industrial type of developments. Town of BON ACCORD is very co-operative pro-development locality situated right on HWY 28 (about 15 minutes from city of Edmonton's northern boundary). Town of BON ACCORD can be accessed from Edmonton through HWY 28 (via Manning Drive) and through HWY 28 going north via 97 St. NW.