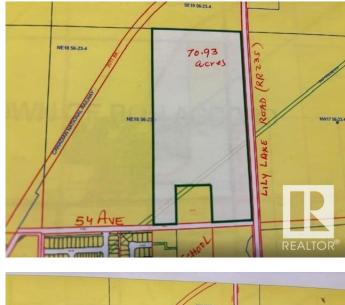

#### \$950,000

0 Bedroom, 0.00 Bathroom, Single Family on 70.93 Acres

Bon Accord, Bon Accord, AB

70.93 acres located on NW Corner of LILY LAKE ROAD (RR235) and 54 ave in Town of BON ACCORD. It is well located piece of land, just north of the corner of HWY 28& LILY LAKE RD (RR235). This excellent parcel of land is almost immediately developable into Residential, business and industrial type of developments. Town of BON ACCORD is very co-operative pro-development locality situated right on HWY 28 (about 15 minutes from city of Edmonton's northern boundary). Town of BON ACCORD can be accessed from Edmonton through HWY 28 (via Manning Drive) and through HWY 28 going north via 97 St. NW.