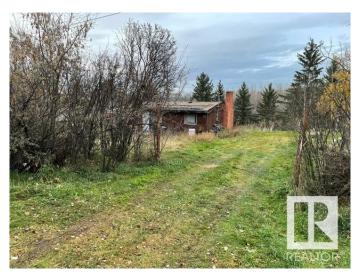

## \$225,000

0 Bedroom, 0.00 Bathroom, Rural on 0.30 Acres

Spring Lake, Rural Parkland County, AB

AMAZING SPRING LAKE. 30 MINUTES WEST FROM EDMONTON! (100' x133') HUGE DOUBLE LOT!! (9 & 10) OLD BUILDING HAS NO VALUE. SERVICED. BRING ALL OFFERS!!

#### **Essential Information**

MLS® # E4418374 Price \$225,000

Bathrooms 0.00
Acres 0.30
Year Built 1964
Type Rural

Sub-Type Vacant Lot/Land

Style Bungalow

Status Active