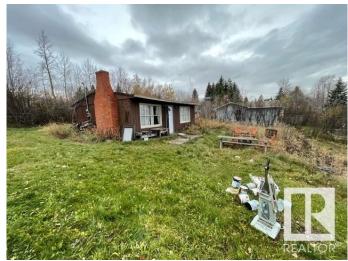

## \$225,000

0 Bedroom, 0.00 Bathroom, Rural on 0.30 Acres

Spring Lake, Rural Parkland County, AB

AMAZING SPRING LAKE. 30 MINUTES WEST FROM EDMONTON! (100' x133') HUGE DOUBLE LOT!! (9 & 10) OLD BUILDING HAS NO VALUE. SERVICED. BRING ALL OFFERS!!

#### **Essential Information**

MLS® # E4418374 Price \$225,000

Bathrooms 0.00
Acres 0.30
Year Built 1964
Type Rural

Sub-Type Vacant Lot/Land

Style Bungalow

Status Active