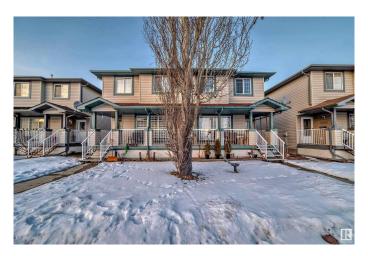

### \$380,000

3 Bedroom, 1.50 Bathroom, 1,232 sqft Single Family on 0.00 Acres

Silver Berry, Edmonton, AB

Look no further! This charming two-story half-duplex is situated on a quiet street in Silver Berry. It features three bedrooms, one and a half bathrooms, a double detached garage, and a covered deck. On the main floor, you'll find a spacious living area, a large kitchen, and a dining area. The basement is currently open for development and offers the potential for a fourth bedroom. Convenient parking is available in front of the property, and the house backs onto green space. Various amenities are within a short distance. Recent improvements include a hot water tank, stove, over-the-range Microwave, Oven, fridge, and garage door. Additionally, there is a customized closet in the main bedroom.