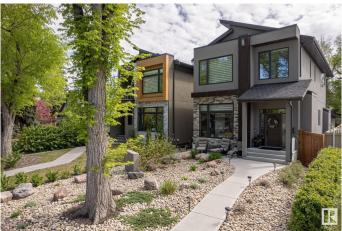

#### \$1,198,000

3 Bedroom, 3.50 Bathroom, 2,045 sqft Single Family on 0.00 Acres

Glenora, Edmonton, AB

Located in GLENORA and steps to the river valley, schools and restaurants! Perfectly put together, this two-storey home is finished top to bottom. 10 foot ceilings and 8 foot doors. Over 2,000 sq.ft., 3 bdrms., 3 1/2 bathrooms, open kitchen, dining room and cosy family room with a 20ft. high vaulted ceiling and fireplace. Large office on the main floor. Lower floor has big bright windows and 9 foot ceilings. Heated tile floors throughout. Sunny decks and beautiful landscaping. Double, heated garage.