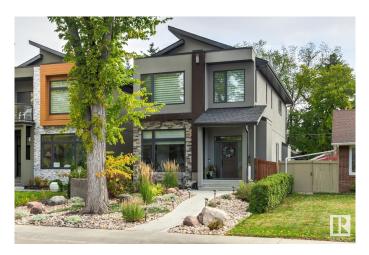

# \$1,198,000 - 10107 138 Street, Edmonton

MLS® #E4420062

#### \$1,198,000

3 Bedroom, 3.50 Bathroom, 2,045 sqft Single Family on 0.00 Acres

Glenora, Edmonton, AB

Located in GLENORA and steps to the river valley, schools and restaurants! Perfectly put together, this two-storey home is finished top to bottom. 10 foot ceilings and 8 foot doors. Over 2,000 sq.ft., 3 bdrms., 3 1/2 bathrooms, open kitchen, dining room and cosy family room with a 20ft. high vaulted ceiling and fireplace. Large office on the main floor. Lower floor has big bright windows and 9 foot ceilings. Heated tile floors throughout. Sunny decks and beautiful landscaping. Double, heated garage.