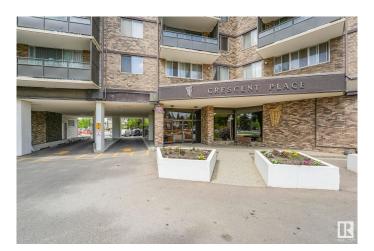

### \$127,500

2 Bedroom, 1.00 Bathroom, 1,059 sqft Condo / Townhouse on 0.00 Acres

Glenora, Edmonton, AB

Exceptional value minutes from downtown!
This large 2 bedroom unit in Crescent Place
Glenora features a large living room, galley
kitchen, dining room, massive primary
bedroom with twin closets, four piece
bathroom, a large second bedroom, as well as
an in suite storage room. Additional features
include a south facing balcony, same floor
laundry, and underground parking. Condo fees
include all utilities and also feature an indoor
saltwater pool, on-site management, sauna,
gym, and party room.

# **Community Information**

Address 210 13910 Stony Plain Road

Area Edmonton
Subdivision Glenora

City Edmonton

County ALBERTA

Province AB

Postal Code T5N 3R2