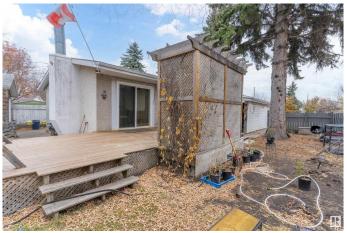

#### \$375,000

3 Bedroom, 1.00 Bathroom, 1,234 sqft Single Family on 0.00 Acres

Lynnwood, Edmonton, AB

Property is sold 'as is where is at the time of possession' with no warranties and representations. This Bungalow has 3bd 1bath, finished basement with a huge family room, den and a bar, stainless steel refrigerator and stove, double detached garage that opens in the back lane. A built in storage shed/workshop besides house, large wooden deck, Huge trees in the back yard, huge lot really good for outside entertainment. Investors alert!

### **Amenities**

Amenities Deck, Workshop

Parking Spaces 5

Parking Double Garage Detached

#### **Exterior**

Exterior Wood, Vinyl

Exterior Features Back Lane, Fenced, Flat Site

Roof Asphalt Shingles

Construction Wood, Vinyl

Foundation Concrete Perimeter