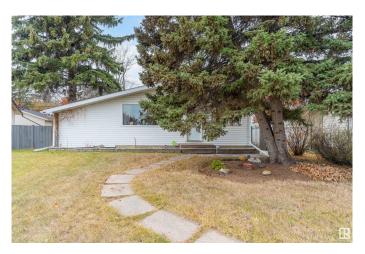

#### \$375,000

3 Bedroom, 1.00 Bathroom, 1,234 sqft Single Family on 0.00 Acres

Lynnwood, Edmonton, AB

Property is sold 'as is where is at the time of possession' with no warranties and representations. This Bungalow has 3bd 1bath, finished basement with a huge family room, den and a bar, stainless steel refrigerator and stove, double detached garage that opens in the back lane. A built in storage shed/workshop besides house, large wooden deck, Huge trees in the back yard, huge lot really good for outside entertainment. Investors alert!

### **Amenities**

Amenities Deck, Workshop

Parking Spaces 5

Parking Double Garage Detached

#### **Exterior**

Exterior Wood, Vinyl

Exterior Features Back Lane, Fenced, Flat Site

Roof Asphalt Shingles

Construction Wood, Vinyl

Foundation Concrete Perimeter