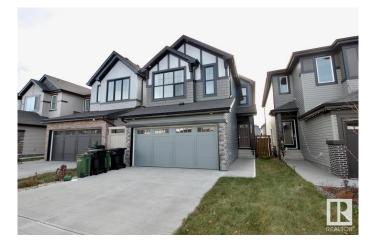

#### \$689,900

4 Bedroom, 3.50 Bathroom, 2,107 sqft Single Family on 0.00 Acres

Chappelle Area, Edmonton, AB

Welcome Home! Wonderful single family home with attached double garage and legal basement suite with rear entrance and rear parking. Terrific location in Chappelle. Home has been extremely well kept. Fencing, landscaping, appliances all included. Spacious open concept main floor large sunken living room with gallery style kitchen with gas range, large pantry, and tons of counter tops. Large entrance way leads to attached garage and main floor half bathroom. Huge dining space and living room leads to rear back deck. Upper floor has bonus room, laundry, and 3 large bedrooms. Full bathroom. Master bedroom has walk in closet and full ensuite bathroom. Rear parking pad and low maintenance landscaping leads to back deck with shared/private entrance to basement suite. Bottom of stairs has access to utility room. Large basement suite with full kitchen and open concept living space. Storage, Laundry, Bedroom with Walk In Closet, and Full Bathroom. Terrific family home, shared home, and investment property.

### **Essential Information**

| MLS® # | E4420933  |
|--------|-----------|
| Price  | \$689,900 |

| Bedrooms       | 4                      |
|----------------|------------------------|
| Bathrooms      | 3.50                   |
| Full Baths     | 3                      |
| Half Baths     | 1                      |
| Square Footage | 2,107                  |
| Acres          | 0.00                   |
| Year Built     | 2022                   |
| Туре           | Single Family          |
| Sub-Type       | Detached Single Family |
| Style          | 2 Storey               |
| Status         | Active                 |