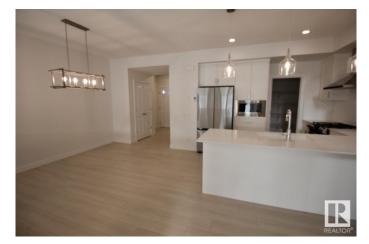

#### \$689,900

4 Bedroom, 3.50 Bathroom, 2,107 sqft Single Family on 0.00 Acres

Chappelle Area, Edmonton, AB

Welcome Home! Wonderful single family home with attached double garage and legal basement suite with rear entrance and rear parking. Terrific location in Chappelle. Home has been extremely well kept. Fencing, landscaping, appliances all included. Spacious open concept main floor large sunken living room with gallery style kitchen with gas range, large pantry, and tons of counter tops. Large entrance way leads to attached garage and main floor half bathroom. Huge dining space and living room leads to rear back deck. Upper floor has bonus room, laundry, and 3 large bedrooms. Full bathroom. Master bedroom has walk in closet and full ensuite bathroom. Rear parking pad and low maintenance landscaping leads to back deck with shared/private entrance to basement suite. Bottom of stairs has access to utility room. Large basement suite with full kitchen and open concept living space. Storage, Laundry, Bedroom with Walk In Closet, and Full Bathroom. Terrific family home, shared home, and investment property.

## Interior

| Interior Features | ensuite bathroom                                                                                                                                                     |
|-------------------|----------------------------------------------------------------------------------------------------------------------------------------------------------------------|
| Appliances        | Garage Opener, Hood Fan, Microwave Hood Fan, Oven-Built-In,<br>Refrigerator, Stove-Electric, Stove-Gas, Dryer-Two, Refrigerators-Two,<br>Washers-Two, Dishwasher-Two |
| Heating           | Forced Air-2, Natural Gas                                                                                                                                            |
| Stories           | 3                                                                                                                                                                    |
| Has Suite         | Yes                                                                                                                                                                  |
| Has Basement      | Yes                                                                                                                                                                  |
| Basement          | Full, Finished                                                                                                                                                       |
| Exterior          |                                                                                                                                                                      |