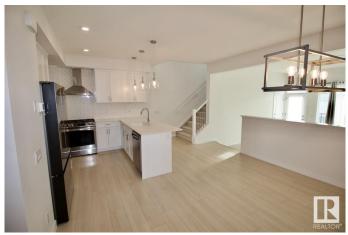

#### \$689,900

4 Bedroom, 3.50 Bathroom, 2,107 sqft Single Family on 0.00 Acres

Chappelle Area, Edmonton, AB

Welcome Home! Wonderful single family home with attached double garage and legal basement suite with rear entrance and rear parking. Terrific location in Chappelle. Home has been extremely well kept. Fencing, landscaping, appliances all included. Spacious open concept main floor large sunken living room with gallery style kitchen with gas range, large pantry, and tons of counter tops. Large entrance way leads to attached garage and main floor half bathroom. Huge dining space and living room leads to rear back deck. Upper floor has bonus room, laundry, and 3 large bedrooms. Full bathroom. Master bedroom has walk in closet and full ensuite bathroom. Rear parking pad and low maintenance landscaping leads to back deck with shared/private entrance to basement suite. Bottom of stairs has access to utility room. Large basement suite with full kitchen and open concept living space. Storage, Laundry, Bedroom with Walk In Closet, and Full Bathroom. Terrific family home, shared home, and investment property.

## Interior

| Interior Features | ensuite bathroom                                                                                                                                                     |
|-------------------|----------------------------------------------------------------------------------------------------------------------------------------------------------------------|
| Appliances        | Garage Opener, Hood Fan, Microwave Hood Fan, Oven-Built-In,<br>Refrigerator, Stove-Electric, Stove-Gas, Dryer-Two, Refrigerators-Two,<br>Washers-Two, Dishwasher-Two |
| Heating           | Forced Air-2, Natural Gas                                                                                                                                            |
| Stories           | 3                                                                                                                                                                    |
| Has Suite         | Yes                                                                                                                                                                  |
| Has Basement      | Yes                                                                                                                                                                  |
| Basement          | Full, Finished                                                                                                                                                       |
| Exterior          |                                                                                                                                                                      |