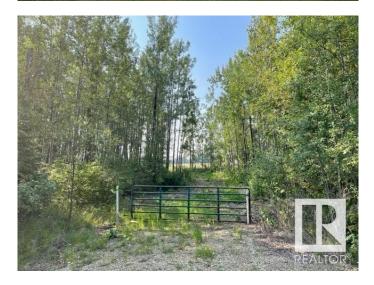

#### \$69,900

0 Bedroom, 0.00 Bathroom, Rural on 0.50 Acres

Thibault Settlement, Rural Lac Ste. Anne County, AB

AMAZING OPPORTUNITY AT A GREAT PRICE PRIVATE PARTIAL TREED WITH CLEARED DRIVEWAYS AND BUILDING SITE. THIS HALF-ACRE PARCEL JUST LOCATED OFF THE SOUTH SHORES OF LAC STE ANNE. MINUTES TO ALBERTA **BEACH & A SHORT DRIVE TO DARWELL.** THIS LOT/AREA IS A MUNICIPAL RESERVE ADJACENT TO FARM FIELD DIRECTLY BEHIND. CLEARED ON THE SOUTH END, BUT LINED WITH FOREST ON THE NORTH PERIMETER FOR PRIVACY! THIS FABULOUS LOT FEATURES PATHWAYS LEADING TO THE LAKE. POWER & GAS AVAILABLE AT PROPERTY LINE. THE PERFECT (SHORT DRIVE FROM EDMONTON) WEEKEND GETAWAY SPOT CLOSE TO WATER AMENITIES OR BUILD YOUR DREAM GETAWAY LAKE HOUSE OR EVEN PARK AN RV / TRAVEL TRAILER AND ENJOY ALL RECREATIONAL ACTIVITIES THAT LAC STE ANNE & ALBERTA BEACH COMMUNITY HAS TO OFFER. 1 MORE ADJACENT LOT ALSO AVAILABLE FOR EVEN A MORE SPACE OR BIGGER HOME! LOT SIZE 96' x 232' APPROX. CR3 zoning generally allows for single-family dwellings, recreational use (including RVs), and potentially livestock or horses.

## Exterior

Exterior Features Beach Access, Boating, Cul-De-Sac, Flat Site, Golf Nearby, Lake Access Property, Lake View, Level Land, No Through Road, Private Setting, Recreation Use, Shopping Nearby