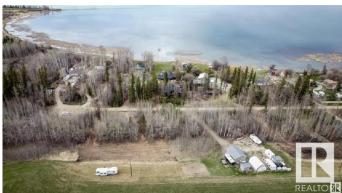

#### \$69,900

0 Bedroom, 0.00 Bathroom, Rural on 0.50 Acres

Thibault Settlement, Rural Lac Ste. Anne County, AB

AMAZING OPPORTUNITY AT A GREAT PRICE PRIVATE PARTIAL TREED WITH CLEARED DRIVEWAYS AND BUILDING SITE. THIS HALF-ACRE PARCEL JUST LOCATED OFF THE SOUTH SHORES OF LAC STE ANNE. MINUTES TO ALBERTA **BEACH & A SHORT DRIVE TO DARWELL.** THIS LOT/AREA IS A MUNICIPAL RESERVE ADJACENT TO FARM FIELD DIRECTLY BEHIND. CLEARED ON THE SOUTH END, BUT LINED WITH FOREST ON THE NORTH PERIMETER FOR PRIVACY! THIS FABULOUS LOT FEATURES PATHWAYS LEADING TO THE LAKE. POWER & GAS AVAILABLE AT PROPERTY LINE. THE PERFECT (SHORT DRIVE FROM EDMONTON) WEEKEND GETAWAY SPOT CLOSE TO WATER AMENITIES OR BUILD YOUR DREAM GETAWAY LAKE HOUSE OR EVEN PARK AN RV / TRAVEL TRAILER AND ENJOY ALL RECREATIONAL ACTIVITIES THAT LAC STE ANNE & ALBERTA BEACH COMMUNITY HAS TO OFFER. 1 MORE ADJACENT LOT ALSO AVAILABLE FOR EVEN A MORE SPACE OR BIGGER HOME! LOT SIZE 96' x 232' APPROX. CR3 zoning generally allows for single-family dwellings, recreational use (including RVs), and potentially livestock or horses.

## Exterior

Exterior Features Beach Access, Boating, Cul-De-Sac, Flat Site, Golf Nearby, Lake Access Property, Lake View, Level Land, No Through Road, Private Setting, Recreation Use, Shopping Nearby