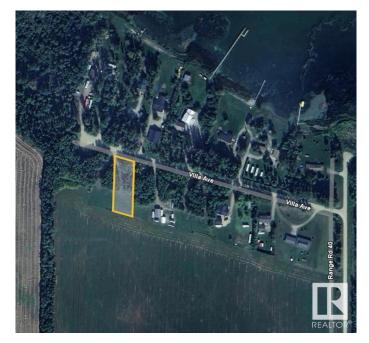

#### \$69,900

0 Bedroom, 0.00 Bathroom, Rural on 0.50 Acres

Thibault Settlement, Rural Lac Ste. Anne County, AB

AMAZING OPPORTUNITY AT A GREAT PRICE PRIVATE PARTIAL TREED WITH CLEARED DRIVEWAYS AND BUILDING SITE. THIS HALF-ACRE PARCEL JUST LOCATED OFF THE SOUTH SHORES OF LAC STE ANNE. MINUTES TO ALBERTA **BEACH & A SHORT DRIVE TO DARWELL.** THIS LOT/AREA IS A MUNICIPAL RESERVE ADJACENT TO FARM FIELD DIRECTLY BEHIND. CLEARED ON THE SOUTH END, BUT LINED WITH FOREST ON THE NORTH PERIMETER FOR PRIVACY! THIS FABULOUS LOT FEATURES PATHWAYS LEADING TO THE LAKE. POWER & GAS AVAILABLE AT PROPERTY LINE. THE PERFECT (SHORT DRIVE FROM EDMONTON) WEEKEND GETAWAY SPOT CLOSE TO WATER AMENITIES OR BUILD YOUR DREAM GETAWAY LAKE HOUSE OR EVEN PARK AN RV / TRAVEL TRAILER AND ENJOY ALL RECREATIONAL ACTIVITIES THAT LAC STE ANNE & ALBERTA BEACH COMMUNITY HAS TO OFFER. 1 MORE ADJACENT LOT ALSO AVAILABLE FOR EVEN A MORE SPACE OR BIGGER HOME! LOT SIZE 96' x 232' APPROX. CR3 zoning generally allows for single-family dwellings, recreational use (including RVs), and potentially livestock or horses.

# **Community Information**

| Address     | Lot 9 54426 Rge Rd 40      |
|-------------|----------------------------|
| Area        | Rural Lac Ste. Anne County |
| Subdivision | Thibault Settlement        |
| City        | Rural Lac Ste. Anne County |
| County      | ALBERTA                    |
| Province    | AB                         |
| Postal Code | T0E 0E0                    |

## Exterior

Exterior Features Beach Access, Boating, Cul-De-Sac, Flat Site, Golf Nearby, Lake Access Property, Lake View, Level Land, No Through Road, Private Setting, Recreation Use, Shopping Nearby