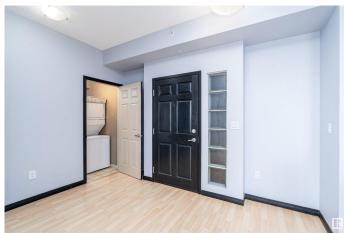

## \$154,000

1 Bedroom, 1.00 Bathroom, 581 sqft Condo / Townhouse on 0.00 Acres

Clareview Town Centre, Edmonton, AB

Welcome to this charming 1 bedroom, 1 bath condo in the heart of Clareview! Perfect for students, professionals, or investors, this spacious unit offers a bright and airy open-concept layout featuring a large kitchen with ample cabinetry and a breakfast bar, flowing into a living room bathed in natural light from oversized windows. Enjoy the convenience of in-suite laundry and a private west-facing balcony equipped with a gas BBQ hookup, perfect for year-round grilling. The unit includes a heated underground parking stall and an additional secured storage cage. Located steps from the Clareview LRT station, major shopping centers, a new recreation center, and numerous dining options, this pet-friendly building boasts a well-managed structure. With its close proximity to all essential amenities, Clareview Court's concrete and steel construction provides a quiet, secure, and comfortable lifestyle.

### Interior

Appliances Dishwasher-Built-In, Dryer, Microwave Hood Fan, Refrigerator,

Stove-Electric, Washer

Heating Baseboard, Water