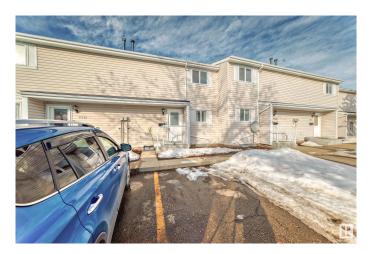

# \$222,900

3 Bedroom, 1.50 Bathroom, 1,001 sqft Condo / Townhouse on 0.00 Acres

Carlisle, Edmonton, AB

Come check out this beautiful 3 bedroom townhouse, You walk in to the spacious front entrance with coat closet and half bathroom. It has an open main floor living room/ dining room. Beautiful Galley Kitchen for all your cooking needs. Upstairs you have 3 bedrooms with a full bathroom. The basement is unfinished, with the washer and dryer. The back yard is fully fenced, parking is right outside your front door. This property is close to the Henday, Yellowhead Trail, St Albert, easy access to all areas of Edmonton. This property is also close to schools and shopping making it a perfect fit.

#### **Exterior**

Exterior Wood, Vinyl

Exterior Features Fenced, Landscaped, Playground Nearby, Public Transportation,

Schools, Shopping Nearby

Roof Asphalt Shingles

Construction Wood, Vinyl

Foundation Concrete Perimeter