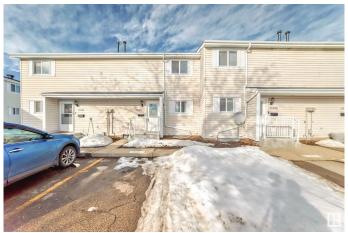

# \$222,900

3 Bedroom, 1.50 Bathroom, 1,001 sqft Condo / Townhouse on 0.00 Acres

Carlisle, Edmonton, AB

Come check out this beautiful 3 bedroom townhouse, You walk in to the spacious front entrance with coat closet and half bathroom. It has an open main floor living room/ dining room. Beautiful Galley Kitchen for all your cooking needs. Upstairs you have 3 bedrooms with a full bathroom. The basement is unfinished, with the washer and dryer. The back yard is fully fenced, parking is right outside your front door. This property is close to the Henday, Yellowhead Trail, St Albert, easy access to all areas of Edmonton. This property is also close to schools and shopping making it a perfect fit.

#### **Exterior**

Exterior Wood, Vinyl

Exterior Features Fenced, Landscaped, Playground Nearby, Public Transportation,

Schools, Shopping Nearby

Roof Asphalt Shingles

Construction Wood, Vinyl

Foundation Concrete Perimeter