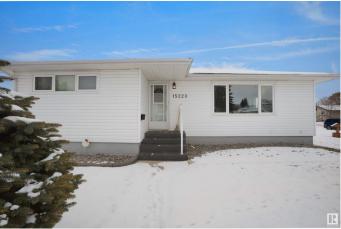

# \$579,000 - 15220 91 Avenue, Edmonton

MLS® #E4423567

# \$579,000

2 Bedroom, 1.50 Bathroom, 1,051 sqft Single Family on 0.00 Acres

Jasper Park, Edmonton, AB

INVESTOR ALERT! This sough after 52'x147'. Corner lot offering over 700 sq/m. Ideal for a wide range of redevelopment possibilities. This property is perfect for your next multi-unit or custom project and is located in the mature neighbourhood of Jasper Park. The home is clean and well-maintained with 2 bedrooms and a double detached garage. Close to WEM, Whitemud Dr, LRT and Downtown! This is a rare property with huge potential.

# **Community Information**

Address 15220 91 Avenue

Area Edmonton

Subdivision Jasper Park

City Edmonton
County ALBERTA

Province AB

Postal Code T5R 4Z5