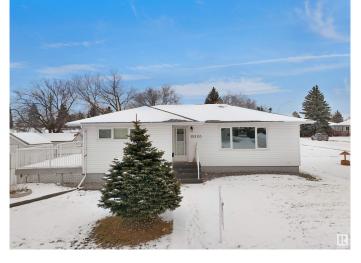

# \$579,000 - 15220 91 Avenue, Edmonton

MLS® #E4423567

# \$579,000

2 Bedroom, 1.50 Bathroom, 1,051 sqft Single Family on 0.00 Acres

Jasper Park, Edmonton, AB

INVESTOR ALERT! This sough after 52'x147'. Corner lot offering over 700 sq/m. Ideal for a wide range of redevelopment possibilities. This property is perfect for your next multi-unit or custom project and is located in the mature neighbourhood of Jasper Park. The home is clean and well-maintained with 2 bedrooms and a double detached garage. Close to WEM, Whitemud Dr, LRT and Downtown! This is a rare property with huge potential.

# **Community Information**

Address 15220 91 Avenue

Area Edmonton

Subdivision Jasper Park

City Edmonton
County ALBERTA

Province AB

Postal Code T5R 4Z5