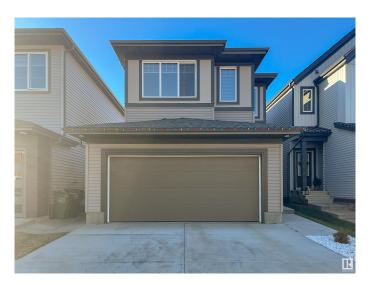

# \$565,000 - 2508 193 Street, Edmonton

MLS® #E4424807

## \$565,000

3 Bedroom, 2.50 Bathroom, 1,857 sqft Single Family on 0.00 Acres

The Uplands, Edmonton, AB

Experience modern comfort in this newly built 2022 home, located in the tranquil Uplands community of Southwest. Offering 1,857 sq. ft. of living space, this residence features 3 bedrooms, 3 bathrooms, and convenient access to Anthony Henday Drive. The main floor showcases a well-designed kitchen, spacious living and dining areas, and thoughtful finishes throughout. Upstairs, the primary suite includes a private ensuite and walk-in closet, accompanied by two additional bedrooms, a full bathroom, a versatile bonus room, and a convenient laundry area. This home includes a SEPARATE ENTRANCE to the basement. Completing this exceptional property is professionally landscaped outdoor space, enhancing its charm and functionality.

#### **Essential Information**

MLS® # E4424807 Price \$565,000

Bedrooms 3

Bathrooms 2.50

Full Baths 2

Half Baths 1

Square Footage 1,857 Acres 0.00

Year Built 2022

### **Exterior**

Exterior Wood, Vinyl

Exterior Features Landscaped, Schools, See Remarks

Roof Asphalt Shingles

Construction Wood, Vinyl

Foundation Slab