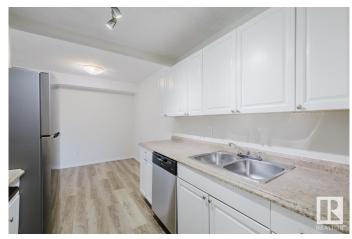

## \$125,000

2 Bedroom, 1.00 Bathroom, 786 sqft Condo / Townhouse on 0.00 Acres

Daly Grove, Edmonton, AB

RENOVATED! NEW APPLIANCES! SOUTH FACING! Welcome to this charming main level 2 bedroom 1 bath unit, located just across from the Laurel neighbourhood. Step inside to NEW flooring and paint throughout. The updated kitchen features a BRAND NEW fridge and dishwasher, plus space for a full-sized dining table. The bright, south-facing living area provides ample sunlight through the patio doors, perfect for relaxing. Both bedrooms have new carpeting and south-facing windows, ensuring plenty of natural light. The centrally located, updated bathroom boasts fresh tiles and cabinets. Enjoy your generously sized, south-facing patio on the main floor, creating the feeling of your own small backyard. Additionally there is a large storage room with built-in shelves to keep everything organized! Don't miss out on this fantastic opportunity!

#### Interior

Appliances Dishwasher-Built-In, Refrigerator, Stove-Electric

Heating Baseboard, Natural Gas