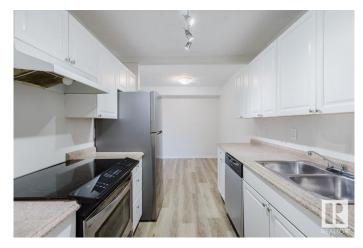

## \$125,000

2 Bedroom, 1.00 Bathroom, 786 sqft Condo / Townhouse on 0.00 Acres

Daly Grove, Edmonton, AB

RENOVATED! NEW APPLIANCES! SOUTH FACING! Welcome to this charming main level 2 bedroom 1 bath unit, located just across from the Laurel neighbourhood. Step inside to NEW flooring and paint throughout. The updated kitchen features a BRAND NEW fridge and dishwasher, plus space for a full-sized dining table. The bright, south-facing living area provides ample sunlight through the patio doors, perfect for relaxing. Both bedrooms have new carpeting and south-facing windows, ensuring plenty of natural light. The centrally located, updated bathroom boasts fresh tiles and cabinets. Enjoy your generously sized, south-facing patio on the main floor, creating the feeling of your own small backyard. Additionally there is a large storage room with built-in shelves to keep everything organized! Don't miss out on this fantastic opportunity!

#### Interior

Appliances Dishwasher-Built-In, Refrigerator, Stove-Electric

Heating Baseboard, Natural Gas