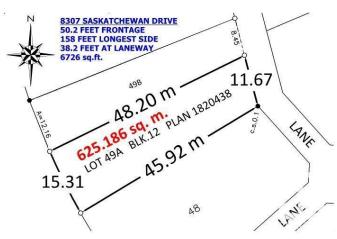

### \$677,000

0 Bedroom, 0.00 Bathroom, Single Family on 0.00 Acres

Windsor Park (Edmonton), Edmonton, AB

PRICE REDUCTION OF \$100,000
AVAILABLE ONLY UNTIL APRIL 30, 2025!
Please price-compare:Â 625 sq.m., 6726
sq.ft., 50-foot front, 38-foot lane way
access. Build a 38 ft. wide 3-storey home
and a triple garage. Best Southwest sunset
view on Saskatchewan Drive. Because you
are directly across from "Irene's Lookout" you
see the whole River Valley from your new
second and third floors. Serviced lot is
cleared and flat - no demolition required.
Motivated seller.