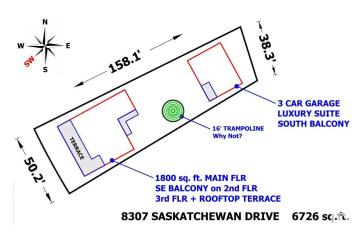

### \$677,000

0 Bedroom, 0.00 Bathroom, Single Family on 0.00 Acres

Windsor Park (Edmonton), Edmonton, AB

PRICE REDUCTION OF \$100,000
AVAILABLE ONLY UNTIL APRIL 30, 2025!
Please price-compare:Â 625 sq.m., 6726
sq.ft., 50-foot front, 38-foot lane way
access. Build a 38 ft. wide 3-storey home
and a triple garage. Best Southwest sunset
view on Saskatchewan Drive. Because you
are directly across from "Irene's Lookout" you
see the whole River Valley from your new
second and third floors. Serviced lot is
cleared and flat - no demolition required.
Motivated seller.