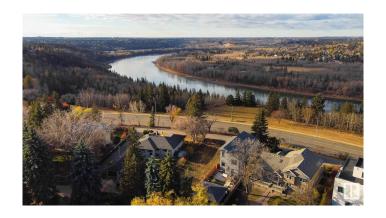

### \$677,000

0 Bedroom, 0.00 Bathroom, Single Family on 0.00 Acres

Windsor Park (Edmonton), Edmonton, AB

PRICE REDUCTION OF \$100,000
AVAILABLE ONLY UNTIL APRIL 30, 2025!
Please price-compare:Â 625 sq.m., 6726
sq.ft., 50-foot front, 38-foot lane way
access. Build a 38 ft. wide 3-storey home
and a triple garage. Best Southwest sunset
view on Saskatchewan Drive. Because you
are directly across from "Irene's Lookout" you
see the whole River Valley from your new
second and third floors. Serviced lot is
cleared and flat - no demolition required.
Motivated seller.