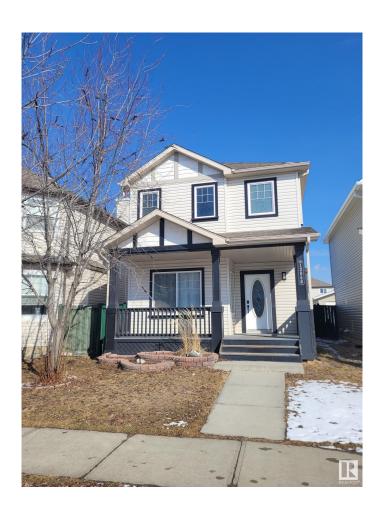

# \$479,900 - 12056 19 Avenue, Edmonton

MLS® #E4425477

## \$479,900

3 Bedroom, 2.50 Bathroom, 1,250 sqft Single Family on 0.00 Acres

Rutherford (Edmonton), Edmonton, AB

Renovated immaculate beautiful 2 story house with a finished basement with laundry and a double detached garage. Open concept floor plan on the main floor, with a gas fireplace in the living room. 3 large bedrooms upstairs, all with walk in closets. The primary bedroom has an en-suite 4 piece bathroom and a larger walk in closet. Large backyard and an amazing double detached garage, in a quiet family friendly neighbourhood with all the amenities close by.

Style 2 Storey
Status Active

# **Amenities**

Amenities Deck, Front Porch

Parking Double Garage Detached

#### **Exterior**

Exterior Wood, Vinyl

Exterior Features Cul-De-Sac, Fenced, FI

Transportation, Schools, Sho

Roof Asphalt Shingles

Construction Wood, Vinyl

Foundation Concrete Perimeter