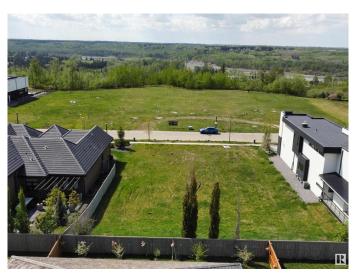

# \$1,100,000 - 21 Windermere Drive, Edmonton

MLS® #E4425686

\$1,100,000

0 Bedroom, 0.00 Bathroom, Single Family on 0.00 Acres

Windermere, Edmonton, AB

Build Your Dream Home on Prestigious Windermere Drive â€" Vacant Vastu-Compliant Lot! An incredible opportunity to secure a Vastu-compliant 93.7' x 157.5' vacant lot on one of Edmonton's most sought-after streets â€" Windermere Drive. This rare offering is perfectly suited for those looking to design and build a custom luxury home with the builder of their choice. With potential to accommodate a residence between 7,000 â€" 8,000 sqft, this expansive lot offers limitless possibilities to create an estate that truly reflects your lifestyle and vision. Existing plans include options for a 5,100 sqft layout and a 6,642 sqft design that incorporates garage and covered deck space. Surrounded by prestigious golf courses, scenic river valley trails, and just minutes from top-rated schools, shopping, and amenities, this is one of the last remaining opportunities to build in this exclusive Windermere community. Don't miss your chance to create a timeless home that blends luxury, location, and Vastu principles.

## **Community Information**

Address 21 Windermere Drive

Area Edmonton
Subdivision Windermere
City Edmonton

County ALBERTA

Province AB

Postal Code T6W 0S2

**Amenities** 

Parking Quad or More Attached