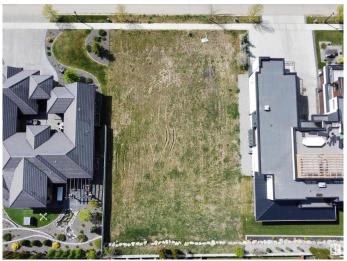

# \$1,100,000 - 21 Windermere Drive, Edmonton

MLS® #E4425686

\$1,100,000

0 Bedroom, 0.00 Bathroom, Single Family on 0.00 Acres

Windermere, Edmonton, AB

Build Your Dream Home on Prestigious Windermere Drive â€" Vacant Vastu-Compliant Lot! An incredible opportunity to secure a Vastu-compliant 93.7' x 157.5' vacant lot on one of Edmonton's most sought-after streets â€" Windermere Drive. This rare offering is perfectly suited for those looking to design and build a custom luxury home with the builder of their choice. With potential to accommodate a residence between 7,000 â€" 8,000 sqft, this expansive lot offers limitless possibilities to create an estate that truly reflects your lifestyle and vision. Existing plans include options for a 5,100 sqft layout and a 6,642 sqft design that incorporates garage and covered deck space. Surrounded by prestigious golf courses, scenic river valley trails, and just minutes from top-rated schools, shopping, and amenities, this is one of the last remaining opportunities to build in this exclusive Windermere community. Don't miss your chance to create a timeless home that blends luxury, location, and Vastu principles.

## **Community Information**

Address 21 Windermere Drive

Area Edmonton
Subdivision Windermere
City Edmonton

County ALBERTA

Province AB

Postal Code T6W 0S2

**Amenities** 

Parking Quad or More Attached