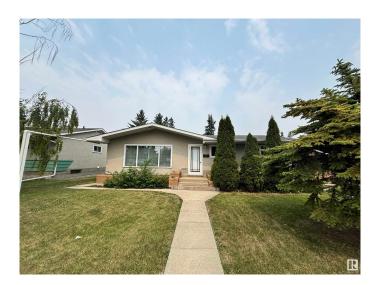

## \$495,000 - 14624 87 Avenue, Edmonton

MLS® #E4426749

## \$495,000

5 Bedroom, 2.00 Bathroom, 1,134 sqft Single Family on 0.00 Acres

Parkview, Edmonton, AB

Nestled in the highly sought-after community of Parkview, this charming bungalow offers a perfect blend of comfort and convenience. Featuring 3 bedrooms upstairs and a 2-bedroom in-law suite in the basement with den and living room, this home is ideal for multi-generational living. The bright and airy living room flows seamlessly into the dining area, creating an inviting space for gatherings. Enjoy the benefits of newer windows and shingles, both bathrooms updated, a double garage, and a generous private backyardâ€"perfect for relaxation or entertaining. Don't miss this opportunity to own in one of Edmonton's premier neighborhoods!

| Sub-Type<br>Style<br>Status                                                 | Detached Single Family<br>Bungalow<br>Active                                                                                                               |  |
|-----------------------------------------------------------------------------|------------------------------------------------------------------------------------------------------------------------------------------------------------|--|
| Community Information                                                       |                                                                                                                                                            |  |
| Address<br>Area<br>Subdivision<br>City<br>County<br>Province<br>Postal Code | 14624 87 Avenue<br>Edmonton<br>Parkview<br>Edmonton<br>ALBERTA<br>AB<br>T5R 4E4                                                                            |  |
| Amenities                                                                   |                                                                                                                                                            |  |
| Amenities<br>Parking Spaces<br>Parking                                      | No Animal Home, No Smoking Home, Parking-Extra<br>5<br>Double Garage Detached                                                                              |  |
| Interior                                                                    |                                                                                                                                                            |  |
| Appliances<br>Heating<br>Stories<br>Has Basement<br>Basement                | Dishwasher-Built-In, Dryer, Freezer, Washer, Window Coverings,<br>Refrigerators-Two, Stoves-Two<br>Forced Air-1, Natural Gas<br>2<br>Yes<br>Full, Finished |  |
| Exterior                                                                    |                                                                                                                                                            |  |
| Exterior                                                                    | Wood, Stucco                                                                                                                                               |  |
| Exterior Features<br>Roof<br>Construction<br>Foundation                     | Back Lane, Fenced, Playground Nearby, Public Transportation, Schools,<br>Shopping Nearby<br>Asphalt Shingles<br>Wood, Stucco<br>Concrete Perimeter         |  |
| School Information                                                          |                                                                                                                                                            |  |
| Elementary                                                                  | Parkview School                                                                                                                                            |  |