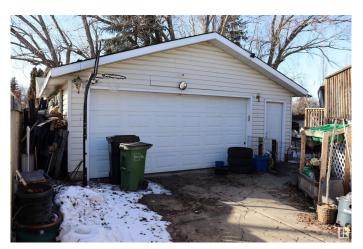

# \$315,000 - 16536 102 Street, Edmonton

MLS® #E4426869

#### \$315,000

5 Bedroom, 2.00 Bathroom, 1,069 sqft Single Family on 0.00 Acres

Lorelei, Edmonton, AB

\*\*\*Property is SOLD\*\*\*

Built in 1976

#### **Essential Information**

MLS® # E4426869 Price \$315,000

Bedrooms 5
Bathrooms 2.00
Full Baths 2

Square Footage 1,069 Acres 0.00 Year Built 1976

Type Single Family

Sub-Type Detached Single Family

Style Bi-Level Status Active

# **Community Information**

Address 16536 102 Street

Area Edmonton
Subdivision Lorelei

City Edmonton
County ALBERTA

Province AB

Postal Code T5X 2H3

## **Amenities**







Amenities Deck, See Remarks

Parking Double Garage Detached

## Interior

Appliances None, See Remarks

Heating Forced Air-1, Natural Gas

Stories 2

Has Basement Yes

Basement Full, Finished

## **Exterior**

Exterior Wood, Vinyl

Exterior Features Fenced, Flat Site, Schools, Shopping Nearby

Roof Asphalt Shingles

Construction Wood, Vinyl

Foundation Concrete Perimeter

## **Additional Information**

Date Listed March 21st, 2025

Days on Market 40

Zoning Zone 27

DATA IS DEEMED RELIABLE BUT IS NOT GUARANTEED ACCURATE BY THE REALTORS® ASSOCIATION OF EDMONTON. COPYRIGHT 2025 BY THE REALTORS® ASSOCIATION OF EDMONTON. ALL RIGHTS RESERVED.Trademarks are owned or controlled by the Canadian Real Estate Association (CREA) and identify real estate professionals who are members of CREA (REALTOR