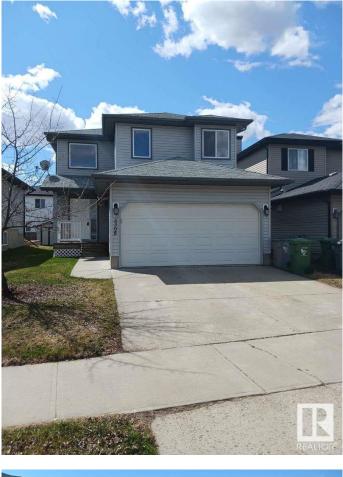

# \$514,900 - 3308 47 Street, Beaumont

MLS® #E4427194

#### \$514,900

3 Bedroom, 2.50 Bathroom, 1,466 sqft Single Family on 0.00 Acres

Beau Val, Beaumont, AB

For more information, please click on "View Listing on Realtor Website". Beautiful home situated across from a lake in a quiet cul-de-sac in Beau-Val. 2 storey, attached double garage. Huge kitchen with 5 appliances included. Open concept home with a corner fireplace in the great room. This home has 3 bedrooms and 2.5 bathrooms. The master bedroom has an ensuite and a huge walk-in closet. The second bedroom has a walk-in closet, and the third bedroom could easily be used as a bonus/media room. The interior has linoleum and carpet, rounded corners on all walls, and a textured ceiling. Completing this home is a high efficiency furnace and hot water heater, full unfinished basement. Yard is fenced and landscaped. Nearby schools: Ecole Beau Meadow Elementary, Ecole J.E. LaPointe Jr. High, Beaumont Composite High School.