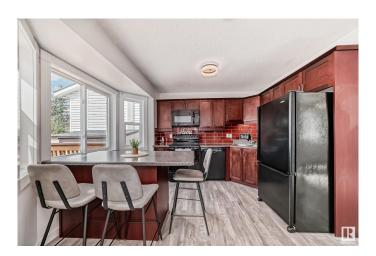

#### \$389.900

3 Bedroom, 1.50 Bathroom, 1,112 sqft Single Family on 0.00 Acres

Jamieson Place, Edmonton, AB

Why rent when you can own for less than \$2,000/month? This thoughtfully renovated, well-kept 2-storey in Jamieson Place features 3 spacious bedrooms, a bright kitchen with nook, 1.5 baths, functional laundry room with sink, finished basement with gas fireplace, large deck, landscaped yard, 2 movable storage sheds, and front + rear parking with back lane access. Hot water tank (2009), furnace (2002), super clean and move-in ready. With both front and rear parking access, this home is as practical as it is charming. Located just minutes from Anthony Henday Drive and West Edmonton Mall, this is the perfect place to call home. To top it offâ€"for this price, you're NOT paying Condo Fees. You're getting a detached Single Family Home! Smart start. Solid investment. Your future begins here!

## Interior

Appliances Dishwasher-Built-In, Dryer, Microwave Hood Fan, Refrigerator,

Stove-Electric, Washer

Heating Forced Air-1, Natural Gas

Stories 3

Has Basement Yes

Basement Full, Finished