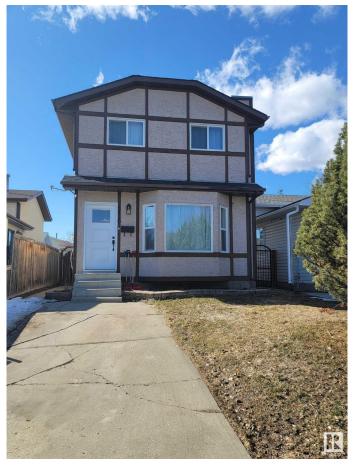

#### \$389.900

3 Bedroom, 1.50 Bathroom, 1,112 sqft Single Family on 0.00 Acres

Jamieson Place, Edmonton, AB

Why rent when you can own for less than \$2,000/month? This thoughtfully renovated, well-kept 2-storey in Jamieson Place features 3 spacious bedrooms, a bright kitchen with nook, 1.5 baths, functional laundry room with sink, finished basement with gas fireplace, large deck, landscaped yard, 2 movable storage sheds, and front + rear parking with back lane access. Hot water tank (2009), furnace (2002), super clean and move-in ready. With both front and rear parking access, this home is as practical as it is charming. Located just minutes from Anthony Henday Drive and West Edmonton Mall, this is the perfect place to call home. To top it offâ€"for this price, you're NOT paying Condo Fees. You're getting a detached Single Family Home! Smart start. Solid investment. Your future begins here!

# **Community Information**

Address 5410 188 Street

Area Edmonton

Subdivision Jamieson Place

City Edmonton
County ALBERTA

Province AB

Postal Code T6M 1Z6

### **Exterior**

Exterior Wood, Vinyl

Exterior Features Shopping Nearby

Roof Asphalt Shingles

Construction Wood, Vinyl

Foundation Concrete Perimeter