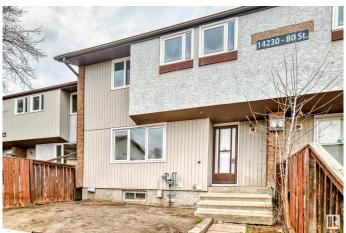

# \$165,000 - 3 14230 80 Street, Edmonton

MLS® #E4427756

### \$165,000

3 Bedroom, 1.00 Bathroom, 922 sqft Condo / Townhouse on 0.00 Acres

Kildare, Edmonton, AB

Discover this beautifully updated 3-bedroom, 2-storey townhouse in the heart of Kildare! Freshly painted and move-in ready, this bright and spacious home offers modern updates and fantastic value. The finished basement provides extra living space, while the fenced front yard is perfect for relaxing or entertaining. This home also features a new hot water tank, providing peace of mind for years to come, and with low condo fees, it offers both comfort and affordability. Some photos are virtually staged. Ideally situated with easy access to Yellowhead Trail and Anthony Henday, you're just minutes from schools, parks, shopping malls, playgrounds, and bus stopsâ€"everything you need is close by! Don't miss this fantastic opportunity!

#### **Exterior**

Exterior Wood, Stucco

Exterior Features Fenced, Landscaped, Shopping Nearby

Roof Asphalt Shingles

Construction Wood, Stucco

Foundation Concrete Perimeter