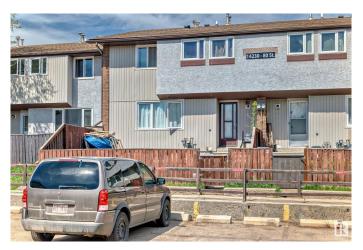

# \$165,000 - 3 14230 80 Street, Edmonton

MLS® #E4427756

### \$165,000

3 Bedroom, 1.00 Bathroom, 922 sqft Condo / Townhouse on 0.00 Acres

Kildare, Edmonton, AB

Discover this beautifully updated 3-bedroom, 2-storey townhouse in the heart of Kildare! Freshly painted and move-in ready, this bright and spacious home offers modern updates and fantastic value. The finished basement provides extra living space, while the fenced front yard is perfect for relaxing or entertaining. This home also features a new hot water tank, providing peace of mind for years to come, and with low condo fees, it offers both comfort and affordability. Some photos are virtually staged. Ideally situated with easy access to Yellowhead Trail and Anthony Henday, you're just minutes from schools, parks, shopping malls, playgrounds, and bus stopsâ€"everything you need is close by! Don't miss this fantastic opportunity!

#### **Exterior**

Exterior Wood, Stucco

Exterior Features Fenced, Landscaped, Shopping Nearby

Roof Asphalt Shingles

Construction Wood, Stucco

Foundation Concrete Perimeter