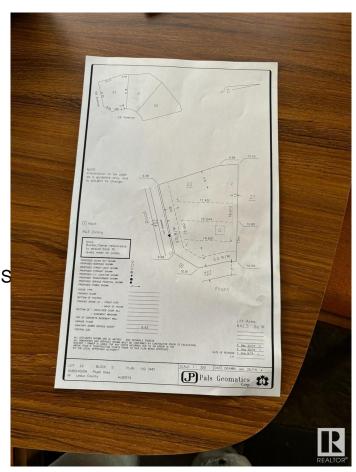

### \$350,000

0 Bedroom, 0.00 Bathroom, Rural on 0.16 Acres

Royal Oaks\_LEDU, Rural Leduc County, AB

Welcome to Royal Oaks Corner Lot â€" an exceptional opportunity to build your Custom-built dream Home. Enjoy the added benefits of green space and walking trails at the rear of the property. The lot is serviced with municipal water and sewer, ensuring convenience and reliability. With its prime location, you're only approximately 10 minutes from Edmonton International Airport, Costco, and other major amenities. Public transportation options are close by, and you'll be just 5-6 minutes from Edmonton South Common, which offers free Wi-Fi parks, a 2.5-acre playground, restaurants, and more. Royal Oaks is a prestigious neighborhood with multimillion-dollar homes, making it the perfect place to build the home you've always dreamed of. Don't miss out on this incredible opportunity!.

### **Essential Information**

MLS® # E4427897 Price \$350,000

Bathrooms 0.00
Acres 0.16
Type Rural

Sub-Type Vacant Lot/Land

Status Active

## **Community Information**

Address 3004 59 Ave

Area Rural Leduc County

Subdivision Royal Oaks\_LEDU

City Rural Leduc County

County ALBERTA

Province AB

Postal Code T4X 0X9