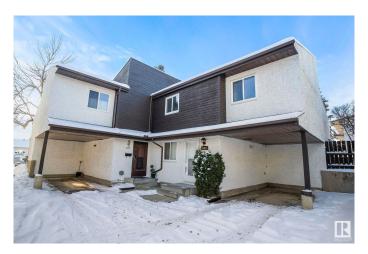

### \$244,901

3 Bedroom, 1.50 Bathroom, 1,068 sqft Condo / Townhouse on 0.00 Acres

Hillview, Edmonton, AB

This beautifully renovated corner unit features 3 bedrooms and 1.5 baths, offering a perfect mix of comfort and convenience. Nestled in a quiet section of the complex, it boasts abundant natural light, and a functional layout with a separate dining room. The private backyard enhances outdoor living, while two adjacent parking spaces, including a covered porch, add practicality. Located just a five-minute walk from the LRT station, this home combines serene living with excellent connectivity. With low condo fees, and stylish updates throughout, this property is an exceptional find. Close to all amenities!

#### **Amenities**

Amenities Deck Parking Spaces 2

Parking Parking Pad Cement/Paved, Single Carport, See Remarks

#### **Exterior**

Exterior Wood, Stucco

Exterior Features No Back Lane, Park/Reserve, Playground Nearby, Public

Transportation, Schools, Shopping Nearby

Roof Asphalt Shingles
Construction Wood, Stucco

Foundation Concrete Perimeter