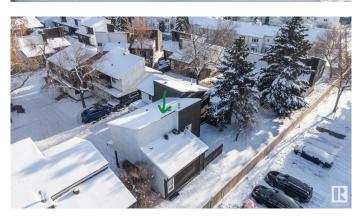

### \$244,901

3 Bedroom, 1.50 Bathroom, 1,068 sqft Condo / Townhouse on 0.00 Acres

Hillview, Edmonton, AB

This beautifully renovated corner unit features 3 bedrooms and 1.5 baths, offering a perfect mix of comfort and convenience. Nestled in a quiet section of the complex, it boasts abundant natural light, and a functional layout with a separate dining room. The private backyard enhances outdoor living, while two adjacent parking spaces, including a covered porch, add practicality. Located just a five-minute walk from the LRT station, this home combines serene living with excellent connectivity. With low condo fees, and stylish updates throughout, this property is an exceptional find. Close to all amenities!

# **Community Information**

Address 6091 35a Avenue

Area Edmonton
Subdivision Hillview
City Edmonton
County ALBERTA

Province AB

Postal Code T6L 1G7