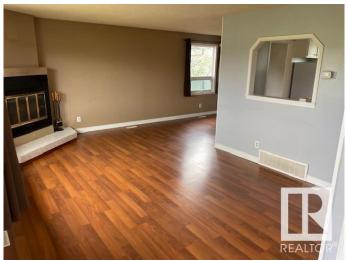

### \$400.000

3 Bedroom, 1.50 Bathroom, 1,103 sqft Single Family on 0.00 Acres

Menisa, Edmonton, AB

Gorgeous 2 level split. Honey Cherry Laminate on main floor. Enjoy the winters in the inviting living room with park view and wood-burning fireplace. Sunny dining area is expandable for special occasions. Eat-in style kitchen overlooks backyard featuring a 24'x24' double insulated garage. Fenced yard has an RV gate, firepit. Huge family room in basement has office/computer area. Finished laundry room has 2 piece bath and cabinets. Lots of storage in the crawl space under the main level and could double as play area for the little ones. Energy savings are substantial with Durabuilt triple glaze windows throughout the home. Sit on your front deck or back patio around the firepit and enjoy the good life!

# Interior

Appliances Dryer, Refrigerator, Stove-Electric, Washer

Heating Forced Air-1, Natural Gas

Fireplace Yes

Fireplaces Corner

Stories 2

Has Basement Yes

Basement Partial, Partially Finished