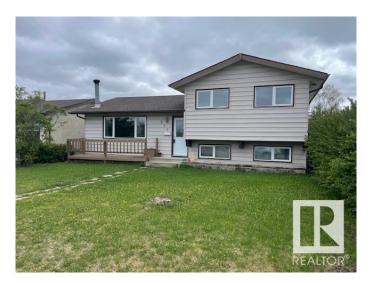

### \$400.000

3 Bedroom, 1.50 Bathroom, 1,103 sqft Single Family on 0.00 Acres

Menisa, Edmonton, AB

Gorgeous 2 level split. Honey Cherry Laminate on main floor. Enjoy the winters in the inviting living room with park view and wood-burning fireplace. Sunny dining area is expandable for special occasions. Eat-in style kitchen overlooks backyard featuring a 24'x24' double insulated garage. Fenced yard has an RV gate, firepit. Huge family room in basement has office/computer area. Finished laundry room has 2 piece bath and cabinets. Lots of storage in the crawl space under the main level and could double as play area for the little ones. Energy savings are substantial with Durabuilt triple glaze windows throughout the home. Sit on your front deck or back patio around the firepit and enjoy the good life!

# **Amenities**

Amenities Deck, Detectors Smoke, R.V. Storage

Parking Spaces 4

Parking Double Garage Detached

### **Exterior**

Exterior Wood, Stucco, Vinyl

Exterior Features Back Lane, Fenced, Landscaped, Playground Nearby, Public

Transportation, Schools, Shopping Nearby

Roof Asphalt Shingles

Construction Wood, Stucco, Vinyl Foundation Concrete Perimeter