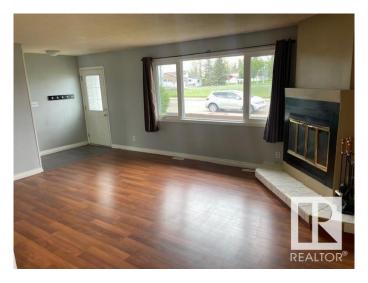

### \$400.000

3 Bedroom, 1.50 Bathroom, 1,103 sqft Single Family on 0.00 Acres

Menisa, Edmonton, AB

Gorgeous 2 level split. Honey Cherry Laminate on main floor. Enjoy the winters in the inviting living room with park view and wood-burning fireplace. Sunny dining area is expandable for special occasions. Eat-in style kitchen overlooks backyard featuring a 24'x24' double insulated garage. Fenced yard has an RV gate, firepit. Huge family room in basement has office/computer area. Finished laundry room has 2 piece bath and cabinets. Lots of storage in the crawl space under the main level and could double as play area for the little ones. Energy savings are substantial with Durabuilt triple glaze windows throughout the home. Sit on your front deck or back patio around the firepit and enjoy the good life!

# Interior

Appliances Dryer, Refrigerator, Stove-Electric, Washer

Heating Forced Air-1, Natural Gas

Fireplace Yes

Fireplaces Corner

Stories 2

Has Basement Yes

Basement Partial, Partially Finished