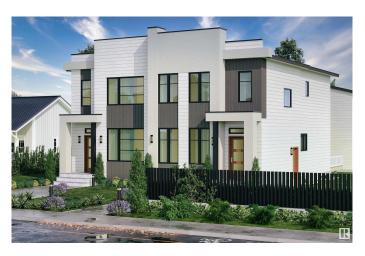

## \$1,775,000

10 Bedroom, 10.00 Bathroom, 4,886 sqft Single Family on 0.00 Acres

Hillview, Edmonton, AB

Investor Alert! Welcome to Hillview! This exceptional side-by-side duplex is perfect for homeowners, investors, or multi-generational living. Featuring 14 bedrooms and 10 full bathrooms, this property includes six legal suites, with main-floor dens/bedrooms and full bathrooms on both levels. Enjoy an open-concept design, high-end finishes, and a spacious master suite. Legal basement suites each offer 2 bedrooms, 1 bathroom, a private entrance, a full kitchen, and in-suite laundry. Plus, the garden suite provides a self-contained 1-bedroom, 1-bathroom unit with its own kitchen and laundry. Additional features include detached double garages, a prime location near schools, shopping, hospitals, and transit. Great turnkey opportunity!

#### **Essential Information**

MLS® # E4428575 Price \$1,775,000

Bedrooms 10
Bathrooms 10.00
Full Baths 10

Square Footage 4,886

Acres 0.00

Year Built 1979

Type Single Family

Sub-Type Duplex Side By Side