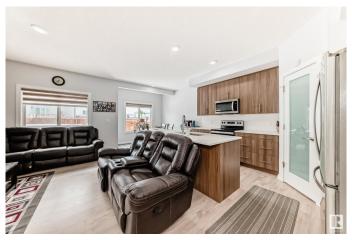

# \$525,000

4 Bedroom, 3.50 Bathroom, 1,588 sqft Single Family on 0.00 Acres

Maple Crest, Edmonton, AB

High quality Duplex which is built by Landmark builders in the Maple Crest community, Which includes central Air conditioner, Central water purifier, fully finished basement with seperate entrance, Granite counter tops, etc. Codeless switches for above grade which is a trademark of landmark homes, Plumbing finished for future second kitchen in the basement, Built in 2020. Close to all amenities.

## Interior

Interior Features ensuite bathroom

Appliances Air Conditioning-Central, Dishwasher-Built-In, Dryer, Garage Control,

Garage Opener, Microwave Hood Fan, Refrigerator, Stove-Electric,

Washer, Curtains and Blinds