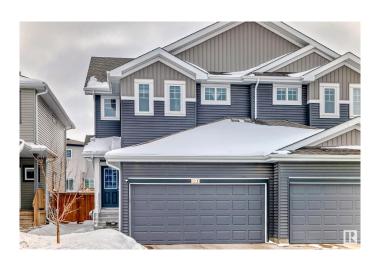

# \$525,000 - 307 40a Avenue, Edmonton

MLS® #E4430281

# \$525,000

4 Bedroom, 3.50 Bathroom, 1,588 sqft Single Family on 0.00 Acres

Maple Crest, Edmonton, AB

High quality Duplex which is built by Landmark builders in the Maple Crest community, Which includes central Air conditioner, Central water purifier, fully finished basement with seperate entrance, Granite counter tops, etc. Codeless switches for above grade which is a trademark of landmark homes, Plumbing finished for future second kitchen in the basement, Built in 2020. Close to all amenities.

Year Built 2020

Type Single Family

Sub-Type Half Duplex

Style 2 Storey

Status Active

#### **Amenities**

Amenities Air Conditioner, Deck, Detectors Smoke, No Animal Home

Parking Spaces 4

Parking Double Garage Attached

#### **Exterior**

Exterior Concrete, Vinyl

Exterior Features Fenced, Schools, Shopping Nearby

Roof Asphalt Shingles
Construction Concrete, Vinyl

Foundation Concrete Perimeter