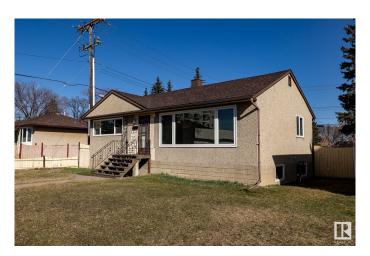

## \$399,900

4 Bedroom, 2.00 Bathroom, 988 sqft Single Family on 0.00 Acres

Woodcroft, Edmonton, AB

A SUPERB UPGRADED FAMILY HOME IN THE DESIREABLE NEIGHBORHOOD OF WOODCROFT. This 988 sq ft 4 bedroom, 2 bath bungalow has many upgrades: vinyl windows; flooring; bathrooms; recent painting; shingles on house & garage; garage doors & garage man-door. The downstairs can easily be changed to an in-law suite. This home sits on a 50 ft x 125 ft corner lot so would be ideal for sub-dividing and re-development. The corner lot also allows easy access to the garage and the RV parking. You will be close to everything: schools; shopping; medical; restaurants; parks; Telus Science. Check this family home out.

#### **Exterior**

Exterior Wood, Stucco

Exterior Features Back Lane, Corner Lot, Fenced, Landscaped, Playground Nearby,

Public Transportation, Schools, Shopping Nearby

Roof Asphalt Shingles

Construction Wood, Stucco