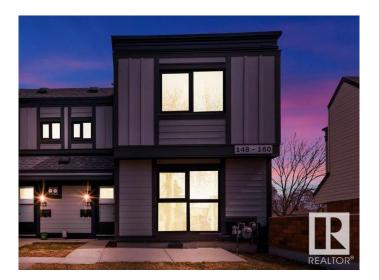

# \$159,900

3 Bedroom, 1.50 Bathroom, 1,187 sqft Condo / Townhouse on 0.00 Acres

Rundle Heights, Edmonton, AB

This unit in Parkhaven is one of the best buys to hit the market in recent months. Features laminate and vinyl flooring throughout, no carpet. This unit is well maintained and recently updated with all new paint and counter tops in the kitchen and bathroom. This is one of the rare units to have the handy upgrade of wall lighting in the bedrooms. The best part is there is no need to live through the nightmare of future exterior renovations because this unit has already been totally redone with new vinyl siding, windows and doors.

## **Exterior**

Exterior Wood, Vinyl

Exterior Features Golf Nearby, Public Transportation, Schools, Shopping Nearby

Roof Asphalt Shingles, Tar & Dravel

Construction Wood, Vinyl

Foundation Concrete Perimeter