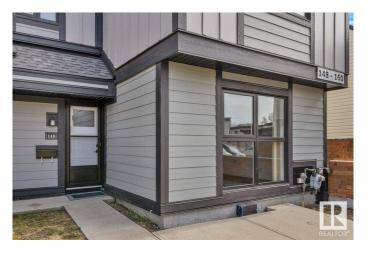

# \$159,900

3 Bedroom, 1.50 Bathroom, 1,187 sqft Condo / Townhouse on 0.00 Acres

Rundle Heights, Edmonton, AB

This unit in Parkhaven is one of the best buys to hit the market in recent months. Features laminate and vinyl flooring throughout, no carpet. This unit is well maintained and recently updated with all new paint and counter tops in the kitchen and bathroom. This is one of the rare units to have the handy upgrade of wall lighting in the bedrooms. The best part is there is no need to live through the nightmare of future exterior renovations because this unit has already been totally redone with new vinyl siding, windows and doors.

## **Exterior**

Exterior Wood, Vinyl

Exterior Features Golf Nearby, Public Transportation, Schools, Shopping Nearby

Roof Asphalt Shingles, Tar & Dravel

Construction Wood, Vinyl

Foundation Concrete Perimeter