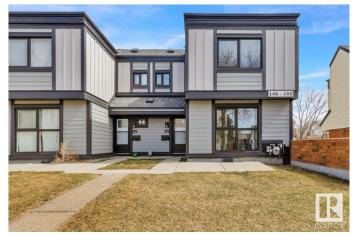

# \$159,900

3 Bedroom, 1.50 Bathroom, 1,187 sqft Condo / Townhouse on 0.00 Acres

Rundle Heights, Edmonton, AB

This unit in Parkhaven is one of the best buys to hit the market in recent months. Features laminate and vinyl flooring throughout, no carpet. This unit is well maintained and recently updated with all new paint and counter tops in the kitchen and bathroom. This is one of the rare units to have the handy upgrade of wall lighting in the bedrooms. The best part is there is no need to live through the nightmare of future exterior renovations because this unit has already been totally redone with new vinyl siding, windows and doors.

## **Exterior**

Exterior Wood, Vinyl

Exterior Features Golf Nearby, Public Transportation, Schools, Shopping Nearby

Roof Asphalt Shingles, Tar & Dravel

Construction Wood, Vinyl

Foundation Concrete Perimeter