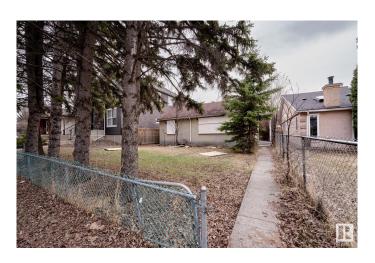

## \$399,800

0 Bedroom, 0.00 Bathroom, Single Family on 0.00 Acres

King Edward Park, Edmonton, AB

Investor and Builder Alert! GEM in King Edward Park! 42' x 130' Lot. Could be qualified for CMHC program.

## **Community Information**

| Address     | 8519 81 Avenue   |
|-------------|------------------|
| Area        | Edmonton         |
| Subdivision | King Edward Park |
| City        | Edmonton         |
| County      | ALBERTA          |
| Province    | AB               |
| Postal Code | T6C 0W3          |

#### Exterior

Exterior Features Playground Nearby, Public Transportation, Schools, Shopping Nearby