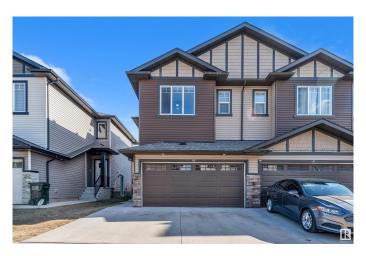

## \$479,999

4 Bedroom, 3.50 Bathroom, 1,507 sqft Condo / Townhouse on 0.00 Acres

Laurel, Edmonton, AB

DOUBLE CAR GARAGE, SEPARATE ENTRANCE to basement this Half Duplex has it all. On main floor you will find beautiful kitchen up to ceiling cabinets with quartz countertops, stainless steel appliances, living room with fireplace, nook and 1/2 bath. Spindle railing on stairs. up stairs you will find spacious bonus area, Master bedroom with his own en suite bath. 2 other good size bedrooms and common full bath, top floor laundry. Basement is fully finished with another kitchen a full bath, 1 Bedroom, separate laundry. close to all shopping and major roads.

#### **Amenities**

Amenities Ceiling 9 ft., Deck

Parking Double Garage Attached