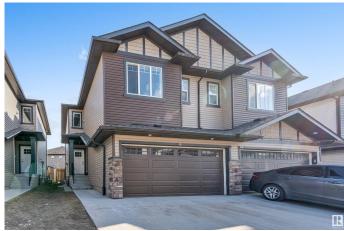

## \$479,999

4 Bedroom, 3.50 Bathroom, 1,507 sqft Condo / Townhouse on 0.00 Acres

Laurel, Edmonton, AB

DOUBLE CAR GARAGE, SEPARATE ENTRANCE to basement this Half Duplex has it all. On main floor you will find beautiful kitchen up to ceiling cabinets with quartz countertops, stainless steel appliances, living room with fireplace, nook and 1/2 bath. Spindle railing on stairs. up stairs you will find spacious bonus area, Master bedroom with his own en suite bath. 2 other good size bedrooms and common full bath, top floor laundry. Basement is fully finished with another kitchen a full bath, 1 Bedroom, separate laundry. close to all shopping and major roads.

#### **Exterior**

Exterior Wood, Vinyl

Exterior Features Fenced, Flat Site, Schools

Roof Asphalt Shingles

Construction Wood, Vinyl

Foundation Concrete Perimeter