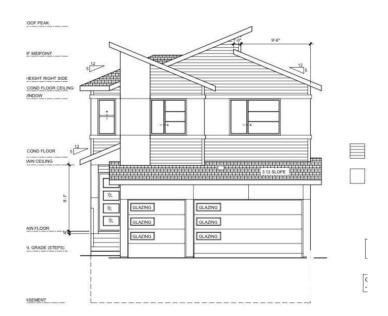

## \$629,998

4 Bedroom, 2.50 Bathroom, 2,413 sqft Single Family on 0.00 Acres

Devon, Devon, AB

TRIPLE CAR GARAGE HOME. Fully upgraded & Custom. Main floor den/office could be used as bedroom. Main floor half bath. BEAUTIFUL kitchen truly a masterpiece, unique Centre island. Pantry for additional storage. Step up Living area with custom wall, really a centerpiece, Dining area with access to deck. Staircase leads to upper level. Bonus room on upper level. Gym/Big Bonus room/Den Area on upper floor. Huge Primary br with feature wall, 5pc fully custom ensuite & W/I closet. Two more bedrooms with common bathroom. Laundry on 2nd floor. Unfinished basement waiting for your personal touches.

Year Built 2025

Type Single Family

Sub-Type Detached Single Family

Style 2 Storey
Status Active

#### **Exterior**

Exterior Wood, Vinyl

Exterior Features Airport Nearby, Playground Nearby, Schools, Shopping Nearby

Roof Asphalt Shingles

Construction Wood, Vinyl

Foundation Concrete Perimeter