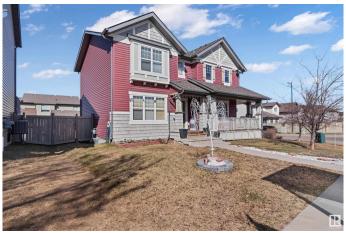

# \$419.000

2 Bedroom, 3.50 Bathroom, 1,092 sqft Single Family on 0.00 Acres

Laurel, Edmonton, AB

This former Showhome built in 2009 is a great starter home for an individual, a small family or someone looking to invest. Walk in to your cozy living and dining room and carry on towards your functional kitchen in the back of the house overlooking the yard. Listen to your music on the built in speaker system! Two primary bedrooms upstairs with full bathrooms and walk in closets! The basement is fully finished with a full bathroom and rec space that is currently used as a bedroom. The backyard has a deck, a functional fenced yard and a double detached garage. Close to public transport, Anthony Henday and the Whitemud. A/C for those hot summer days!

#### **Exterior**

Exterior Wood, Vinyl

Exterior Features Corner Lot, Fenced, Public Transportation

Roof Asphalt Shingles

Construction Wood, Vinyl

Foundation Concrete Perimeter