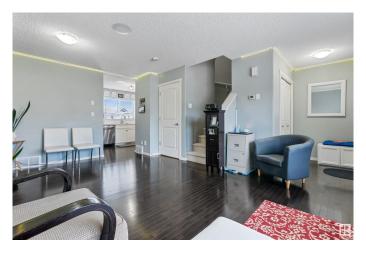

# \$419.000

2 Bedroom, 3.50 Bathroom, 1,092 sqft Single Family on 0.00 Acres

Laurel, Edmonton, AB

This former Showhome built in 2009 is a great starter home for an individual, a small family or someone looking to invest. Walk in to your cozy living and dining room and carry on towards your functional kitchen in the back of the house overlooking the yard. Listen to your music on the built in speaker system! Two primary bedrooms upstairs with full bathrooms and walk in closets! The basement is fully finished with a full bathroom and rec space that is currently used as a bedroom. The backyard has a deck, a functional fenced yard and a double detached garage. Close to public transport, Anthony Henday and the Whitemud. A/C for those hot summer days!

#### Interior

Interior Features ensuite bathroom

Appliances Air Conditioning-Central, Dishwasher-Built-In, Dryer, Garage Control,

Garage Opener, Microwave Hood Fan, Refrigerator, Stove-Electric, Vacuum System Attachments, Vacuum Systems, Washer, Window