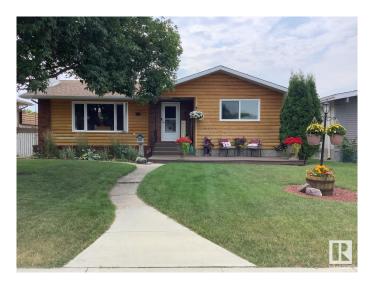

#### \$419.500

4 Bedroom, 2.00 Bathroom, 1,229 sqft Single Family on 0.00 Acres

Kilkenny, Edmonton, AB

Well maintained bungalow located in the desired community of Kilkenny. Main floor features a large living room, formal dining room, kitchen with plenty of cupboards, a 4 piece family bath and 3 spacious bedrooms. Basement is fully developed with a huge family room with an electric fireplace, an additional bed room, a 3 piece bath room, laundry area, and plenty of storage. Backyard has a patio, and porch in the front, fully fenced in back yard, with RV Parking and an oversized double detached garage plus a large storage shed. Recent upgrades include shingles and windows. What a great place to call home and is a real pleasure to show.

#### **Amenities**

Amenities Deck Parking Spaces 4

Parking Double Garage Detached, Over Sized, RV Parking

#### **Exterior**

Exterior Wood, Stucco

Exterior Features Fenced, Flat Site, Landscaped, Playground Nearby, Public

Transportation, Schools, Shopping Nearby

Roof Asphalt Shingles

Construction Wood, Stucco

Foundation Concrete Perimeter