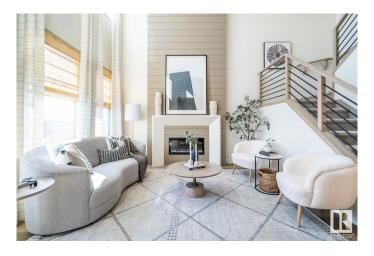

## \$778,000

6 Bedroom, 4.00 Bathroom, 1,916 sqft Single Family on 0.00 Acres

The Uplands, Edmonton, AB

Welcome to this beautifully designed open-to-above ceiling home offering an abundance of natural light and breathtaking pond views. This rare walkout property backs directly onto the water, providing serene views and direct access to nature from your own backyard. The main floor features a spacious bedroom and a full bathroomâ€"perfect for guests or multi-generational living. Downstairs, the fully finished legal basement boasts two oversized bedrooms, a separate entrance, and a complete setup ideal for rental income or extended family. Don't miss this incredible opportunity for luxurious living with income potential in a prime location!

#### Interior

Interior Features ensuite bathroom

Appliances Dishwasher-Built-In, Garage Control, Garage Opener, Microwave Hood

Fan, Stove-Electric, Dryer-Two, Refrigerators-Two, Washers-Two,

Dishwasher-Two, Microwave Hood Fan-Two