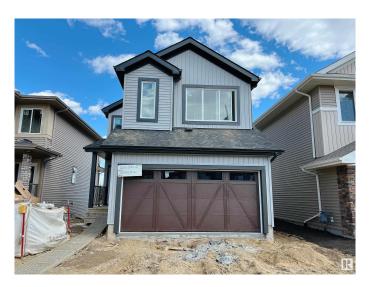

# \$778,000 - 2603 208 Street, Edmonton

MLS® #E4432827

## \$778,000

6 Bedroom, 4.00 Bathroom, 1,916 sqft Single Family on 0.00 Acres

The Uplands, Edmonton, AB

Welcome to this beautifully designed open-to-above ceiling home offering an abundance of natural light and breathtaking pond views. This rare walkout property backs directly onto the water, providing serene views and direct access to nature from your own backyard. The main floor features a spacious bedroom and a full bathroomâ€"perfect for guests or multi-generational living. Downstairs, the fully finished legal basement boasts two oversized bedrooms, a separate entrance, and a complete setup ideal for rental income or extended family. Don't miss this incredible opportunity for luxurious living with income potential in a prime location!

## **Essential Information**

MLS® # E4432827 Price \$778,000

Bedrooms 6 Bathrooms 4.00

Full Baths 4

Square Footage 1,916 Acres 0.00 Year Built 2025

Type Single Family

Sub-Type Detached Single Family

Style 2 Storey
Status Active