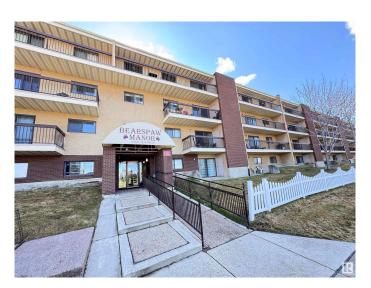

## **Exterior**

Exterior Wood, Brick, Stucco

Exterior Features Fenced, Landscaped, Park/Reserve, Playground Nearby, Schools,

**Shopping Nearby** 

Roof Asphalt Shingles

Construction Wood, Brick, Stucco
Foundation Concrete Perimeter

# **Essential Information**

MLS® # E4432930

Bedrooms 1

Bathrooms 1.00

Full Baths 1

Square Footage 687 Acres 0.00

Year Built 1982

Type Condo / Townhouse