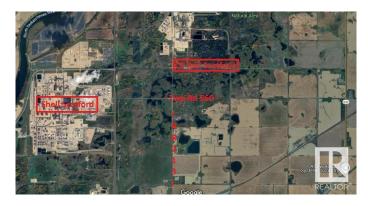

## \$2,257,000

0 Bedroom, 0.00 Bathroom, Industrial on 0.00 Acres

None, Rural Strathcona County, AB

Priced to sell. Investment or development opportunity. Approximately 150.48 acres of Heavy Industrial bare land. Excellent access to the regions major hauling routes and to the City of Edmonton. Alberta's Industrial Heartland is Canada's Largest Hydrocarbon processing region and one of the world's most attractive location for chemical, petrochemical, oil and gas investment. Backing CP Scotford Rail Yard, potential for rail spur. Close proximity, (1 Mile to the East) to Shell Scotford complex, Bruderheim, Highways 830 and 15. Paved road access.