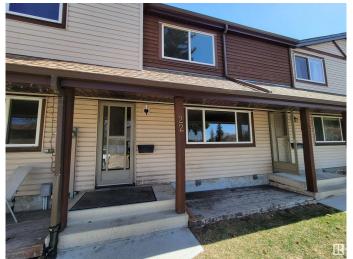

### \$188,800

3 Bedroom, 1.50 Bathroom, 1,081 sqft Condo / Townhouse on 0.00 Acres

Hairsine, Edmonton, AB

This spacious 3-bedroom, 1.5-bathroom 1080sf townhouse in the desirable Harsine community is perfect for anyone looking for a property with potential! With a little cosmetic work, this home can be transformed into a modern, cozy living space or a great investment property. Perfect for a DIY enthusiast or someone looking to add their personal touch. Whether it's updating the flooring, paint, or fixtures, this townhouse offers the perfect canvas for your vision. No more parking struggles! With two dedicated parking spaces right outside your door, you'II have plenty of room for your vehicles or guests. This townhouse is close to all the essential amenities, including schools, parks, public transit, shopping, and more.

### Interior

Appliances None

Heating Forced Air-1, Natural Gas

Stories 3

Has Basement Yes

Basement Full, Partially Finished