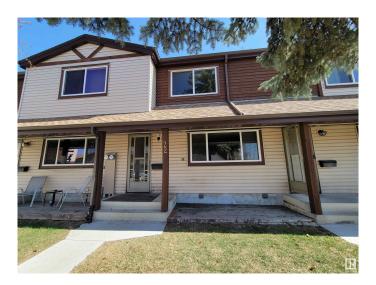

### \$188,800

3 Bedroom, 1.50 Bathroom, 1,081 sqft Condo / Townhouse on 0.00 Acres

Hairsine, Edmonton, AB

This spacious 3-bedroom, 1.5-bathroom 1080sf townhouse in the desirable Harsine community is perfect for anyone looking for a property with potential! With a little cosmetic work, this home can be transformed into a modern, cozy living space or a great investment property. Perfect for a DIY enthusiast or someone looking to add their personal touch. Whether it's updating the flooring, paint, or fixtures, this townhouse offers the perfect canvas for your vision. No more parking struggles! With two dedicated parking spaces right outside your door, you'II have plenty of room for your vehicles or guests. This townhouse is close to all the essential amenities, including schools, parks, public transit, shopping, and more.

#### **Exterior**

Exterior Wood, Vinyl

Exterior Features Playground Nearby, Public Transportation, Schools, Shopping Nearby

Roof Asphalt Shingles

Construction Wood, Vinyl

Foundation Concrete Perimeter