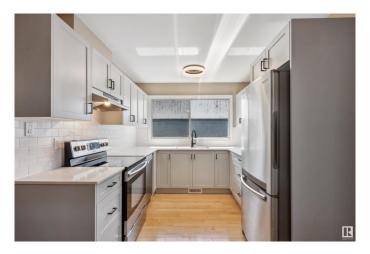

## \$359.900

6 Bedroom, 2.50 Bathroom, 1,058 sqft Single Family on 0.00 Acres

Canora, Edmonton, AB

NEW LISTING! This lovely half duplex is ready for a new owner. The main floor kitchen is brand new, and is absolutely stunning. New kitchen cabinets, quartz countertops, and upgraded sink, new faucet, and black hardware/lighting. Complimented with a large south window, this kitchen shines bright. Fresh paint throughout and various other updates, this home shows well. Live here, or rent this 6 bedroom (3 bedrooms up, 3 bedrooms down) and 2.5 bathroom home. The home comes with 2 kitchens and 2 sets of laundry units. Soundproofing was added to the basement ceiling. There is a full-sized, west facing deck off the main floor, through the massive patio windows. The backyard is nicely manicured and features a single garage that's in great shape.