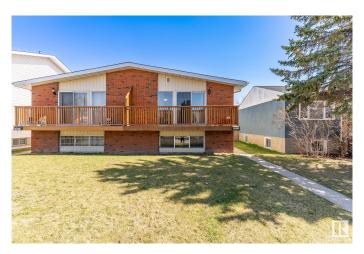

## \$359.900

6 Bedroom, 2.50 Bathroom, 1,058 sqft Single Family on 0.00 Acres

Canora, Edmonton, AB

NEW LISTING! This lovely half duplex is ready for a new owner. The main floor kitchen is brand new, and is absolutely stunning. New kitchen cabinets, quartz countertops, and upgraded sink, new faucet, and black hardware/lighting. Complimented with a large south window, this kitchen shines bright. Fresh paint throughout and various other updates, this home shows well. Live here, or rent this 6 bedroom (3 bedrooms up, 3 bedrooms down) and 2.5 bathroom home. The home comes with 2 kitchens and 2 sets of laundry units. Soundproofing was added to the basement ceiling. There is a full-sized, west facing deck off the main floor, through the massive patio windows. The backyard is nicely manicured and features a single garage that's in great shape.

### **Exterior**

Exterior Wood, Brick, Vinyl

Exterior Features Back Lane, Fenced, Landscaped, Playground Nearby, Public

Transportation, Schools

Roof Asphalt Shingles
Construction Wood, Brick, Vinyl

Foundation Concrete Perimeter