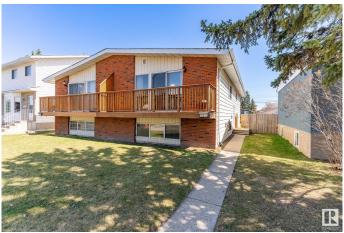

## \$359.900

6 Bedroom, 2.50 Bathroom, 1,058 sqft Single Family on 0.00 Acres

Canora, Edmonton, AB

NEW LISTING! This lovely half duplex is ready for a new owner. The main floor kitchen is brand new, and is absolutely stunning. New kitchen cabinets, quartz countertops, and upgraded sink, new faucet, and black hardware/lighting. Complimented with a large south window, this kitchen shines bright. Fresh paint throughout and various other updates, this home shows well. Live here, or rent this 6 bedroom (3 bedrooms up, 3 bedrooms down) and 2.5 bathroom home. The home comes with 2 kitchens and 2 sets of laundry units. Soundproofing was added to the basement ceiling. There is a full-sized, west facing deck off the main floor, through the massive patio windows. The backyard is nicely manicured and features a single garage that's in great shape.

### **Exterior**

Exterior Wood, Brick, Vinyl

Exterior Features Back Lane, Fenced, Landscaped, Playground Nearby, Public

Transportation, Schools

Roof Asphalt Shingles
Construction Wood, Brick, Vinyl

Foundation Concrete Perimeter