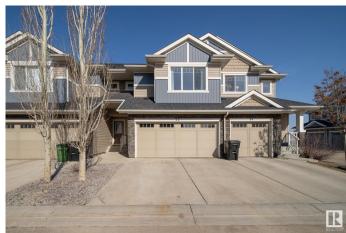

## \$364,900

3 Bedroom, 2.50 Bathroom, 1,446 sqft Condo / Townhouse on 0.00 Acres

Trumpeter Area, Edmonton, AB

Here is your opportunity to won this Absolutely Immaculate Townhome in Trumpeter!!
Complete with 3 bedrooms, a bonus room, upstairs laundry, 3 bathrooms, GORGEOUS kitchen space with stainless appliances, quartz counters, island with eating bar space, a double attached garage AND A FULLY FINISHED BASEMENT!! It is so bright inside, this home is a dream! Private yard and super close to Lois Hole Provincial Park, trails, St. Albert or the West end of Edmonton!

# **Community Information**

Address 33 2004 Trumpeter Way

Area Edmonton

Subdivision Trumpeter Area

City Edmonton
County ALBERTA

Province AB

Postal Code T5S 0J9

#### **Amenities**

Amenities Deck, Detectors Smoke

Parking Spaces 4

Parking Double Garage Attached

### **Exterior**

Exterior Wood, Vinyl

Exterior Features Environmental Reserve, Fenced, Golf Nearby, Landscaped, Low

Maintenance Landscape, Park/Reserve, Recreation Use

Roof Asphalt Shingles

Construction Wood, Vinyl