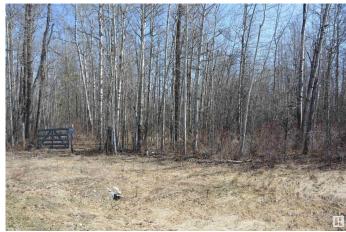

## \$149,900

0 Bedroom, 0.00 Bathroom, Rural on 2.06 Acres

Heather Downs, Rural Lac Ste. Anne County, AB

Discover the perfect spot to build your dream home on this 2+ acre treed lot, ideally situated just off Highway 43 and Township Road 540 â€" west of Edmonton. Conveniently located near Stony Plain & Spruce Grove, you'll enjoy easy access to shopping, services, & a four-lane highway for an effortless commute. This property, labeled as Lot 30 on the subdivision map, has already been brushed & cleared for a future home, with the potential for a walk-out design. The lot sides onto tranquil greenspace and ponds to both the north & south, providing privacy, beautiful natural surroundings, & plenty of space to explore. Features include: Possible walk-out basement potential, Surrounded by newer homes in a growing subdivision, Lot appears surveyed at the rear, Family-friendly environment â€" catch frogs with the kids in the nearby ponds! This is a wonderful opportunity to set down roots in a peaceful, natural setting with all the benefits of nearby amenities. Don't miss your chance to build your ideal lifestyle here!