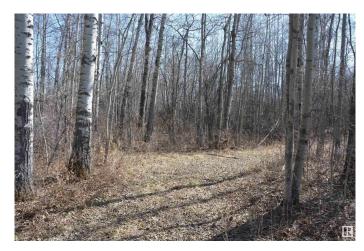

## \$149,900

0 Bedroom, 0.00 Bathroom, Rural on 2.06 Acres

Heather Downs, Rural Lac Ste. Anne County, AB

Discover the perfect spot to build your dream home on this 2+ acre treed lot, ideally situated just off Highway 43 and Township Road 540 â€" west of Edmonton. Conveniently located near Stony Plain & Spruce Grove, you'll enjoy easy access to shopping, services, & a four-lane highway for an effortless commute. This property, labeled as Lot 30 on the subdivision map, has already been brushed & cleared for a future home, with the potential for a walk-out design. The lot sides onto tranquil greenspace and ponds to both the north & south, providing privacy, beautiful natural surroundings, & plenty of space to explore. Features include: Possible walk-out basement potential, Surrounded by newer homes in a growing subdivision, Lot appears surveyed at the rear, Family-friendly environment â€" catch frogs with the kids in the nearby ponds! This is a wonderful opportunity to set down roots in a peaceful, natural setting with all the benefits of nearby amenities. Don't miss your chance to build your ideal lifestyle here!