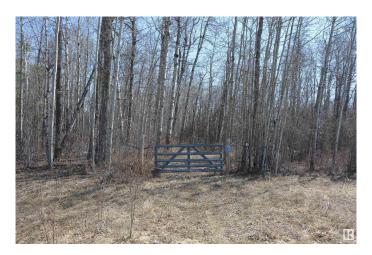

## \$149,900

0 Bedroom, 0.00 Bathroom, Rural on 2.06 Acres

Heather Downs, Rural Lac Ste. Anne County, AB

Discover the perfect spot to build your dream home on this 2+ acre treed lot, ideally situated just off Highway 43 and Township Road 540 â€" west of Edmonton. Conveniently located near Stony Plain & Spruce Grove, you'll enjoy easy access to shopping, services, & a four-lane highway for an effortless commute. This property, labeled as Lot 30 on the subdivision map, has already been brushed & cleared for a future home, with the potential for a walk-out design. The lot sides onto tranquil greenspace and ponds to both the north & south, providing privacy, beautiful natural surroundings, & plenty of space to explore. Features include: Possible walk-out basement potential, Surrounded by newer homes in a growing subdivision, Lot appears surveyed at the rear, Family-friendly environment â€" catch frogs with the kids in the nearby ponds! This is a wonderful opportunity to set down roots in a peaceful, natural setting with all the benefits of nearby amenities. Don't miss your chance to build your ideal lifestyle here!