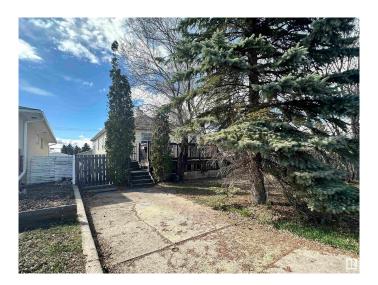

#### \$405,000

3 Bedroom, 1.00 Bathroom, 807 sqft Single Family on 0.00 Acres

Jasper Park, Edmonton, AB

Attention Builders and Developers! This 51'x148' lot is conveniently located in the mature neighborhood of Jasper Park close to Whitemud Drive, West Edmonton Mall and the upcoming West Valley LRT line. Ideal location for your next infill project. Home is being sold for lot value in as-is where is condition.

Built in 1944

### **Exterior**

Exterior Wood, Vinyl

Exterior Features Fenced, Landscaped, Schools, Shopping Nearby, Treed Lot

Roof Asphalt Shingles

Construction Wood, Vinyl

Foundation Concrete Perimeter